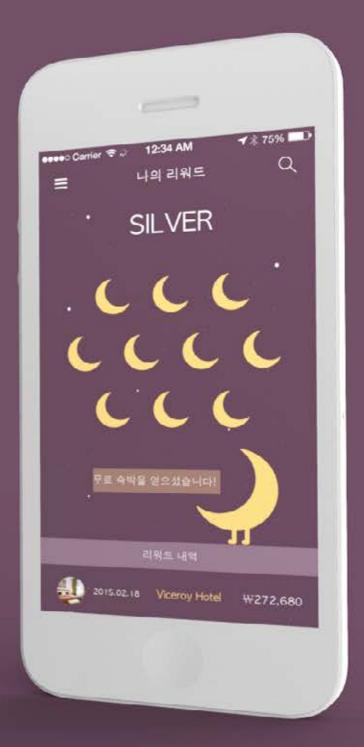

#### LIST OF SEARCHED HOTELS

The layout of the hotel info is unorganized. Icons like "purple moon" is unrecognizable for first time users.

#### YOUR REWARDS

An aspect of motion graphics or action to visualize and convey the user's reward information would be fun and interesting.

#### **YOUR REWARDS**

The number of moon users have accumulated is visualized with the moon in the sky. The moon gets filled up.

FEW SKETCHES & TLLUSTRATIONS!

BEHIND THE CURTAIN