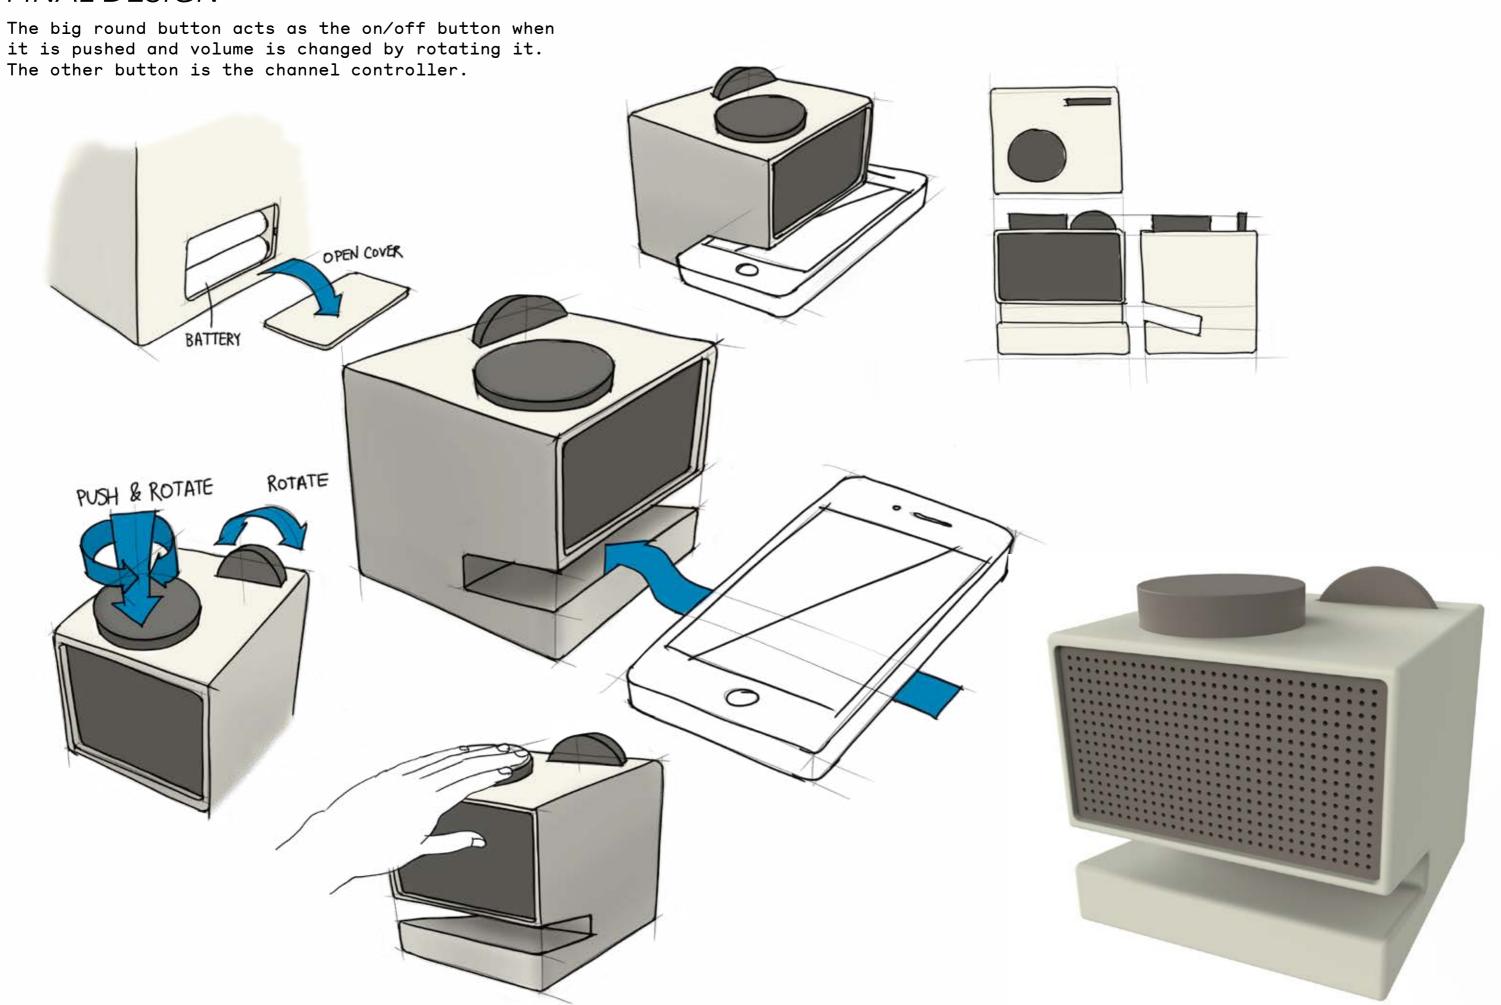

# FINAL DESIGN

### For Busy People :

Why so serious?
Life is not all about work.
Drop everything.
Place your phone into the radio.
Turn on the radio.
Take a break for 30 mins.

### For Smartphone Addicts :

You are in love with your smartphone. Give in your love to the radio. Turn on the radio.

Take a complete break from the world and simply daydream.

1. Insert your phone.

2. Push the big round button.
After 30-min, the radio will turn off.
TIme to get back to work!

\*Note : The radio will go off if you remove your phone.