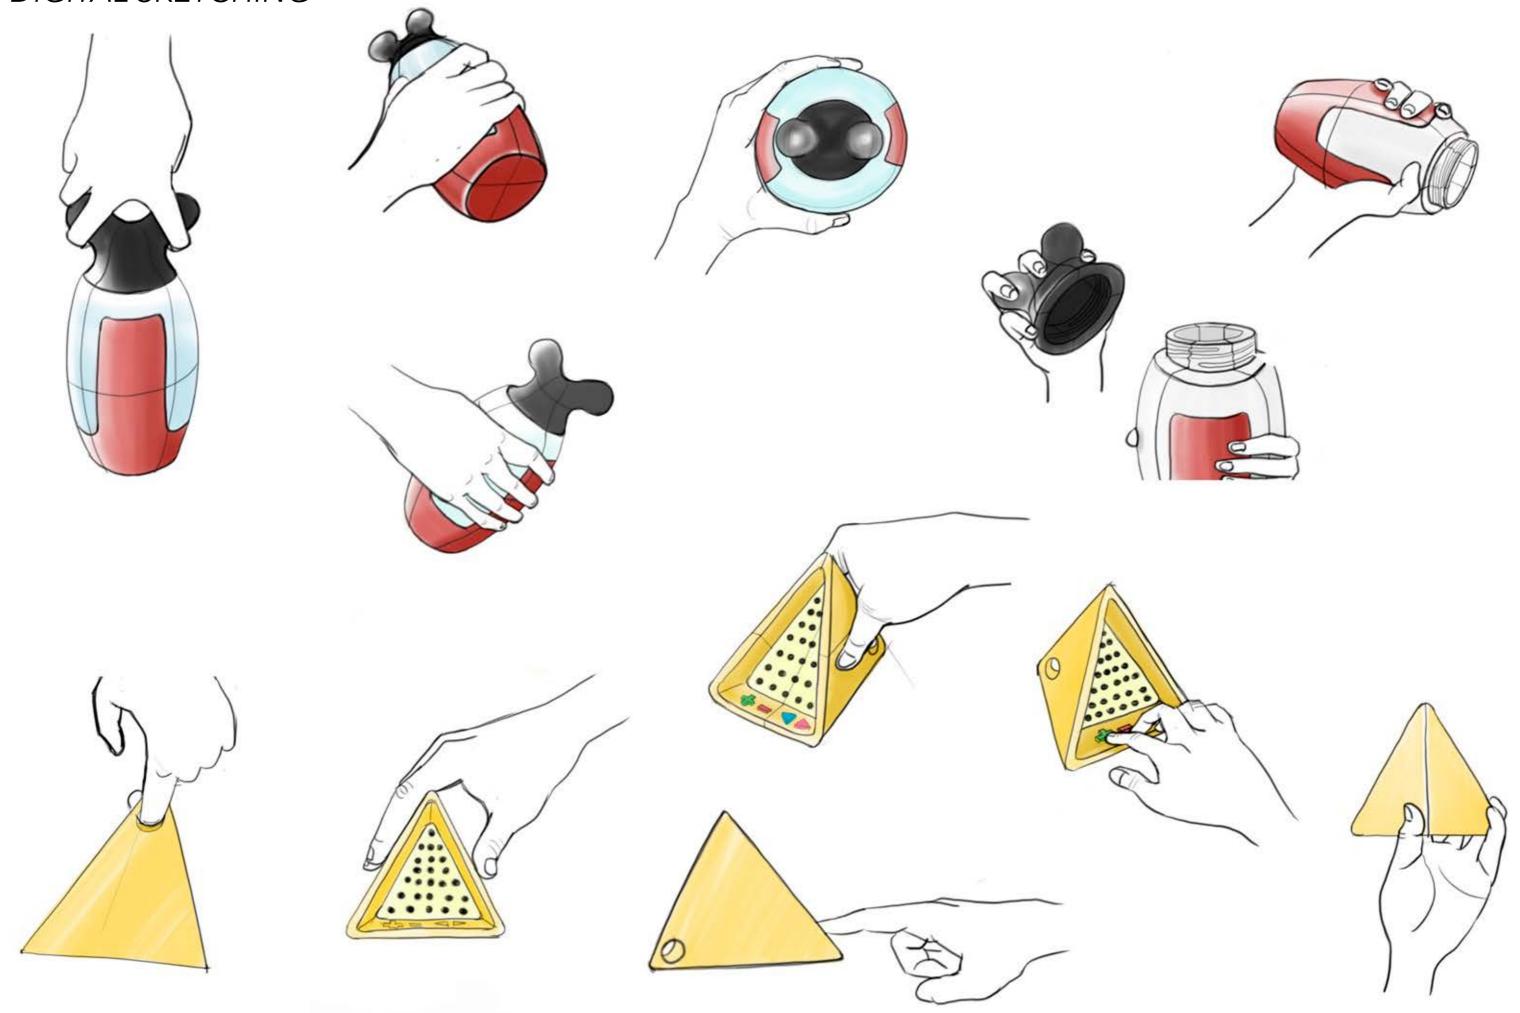

h the theme of "sunset" has less information in one page, so that the users will not be overwhelmed by all the information given at once. Also, there is interactive visuals that will enhance the user experience.









#### **MAIN PAGE**

Just one main function on the main page : Where are you going?

#### LIST OF SEARCHED HOTELS

The big pictures allow the users to quickly go through the list and select their options.

# FILTERING/ARRANGING SEARCHED HOTELS

Information is divided nicely and is more understandable with the icons.

#### **YOUR REWARDS**

The number of moon users have accumulated is visualized with the moon in the sky. The moon gets filled up.

FEW SKETCHES & TLLUSTRATIONS!

BEHIND THE CURTAIN

# SKETCHBOOK (ft. The hand)

Trying to get better.







# DIGITAL SKETCHING





# RENDERING

Photoshop rendered a watch!



## **HOBBY: 2-CUT ILLUSTRATIONS**

A series of 2-cut stories of a really cool Gom. PLEASE READ FROM RIGHT TO LEFT, like Japanese mangas!











WHATEVER.

WHATEVER.









WHATEVER

WHATEVER



# INTERNSHIP PROJECT

2015 WINTER



(ID, 5 yrs, the dog) ft.KAIST cherry blossoms



ID+IM Design Lab is run by Professor/Designer Sangmin Bae. It is a highly active studio, focusing on philanthropic design and design consultancy. During my two-month internship, I was lucky to start a new project for Samsonite from scratch. I participated in idea generation, sketching and 3D modeling.



THE PROJECT HAS NOT BEEN RELEASED YET, SO I AM NOT ABLE TO SHARE ANY WORK DONE DURING MY INTERNSHIP. IF THERE ARE ANY QUESTIONS REGARDING MY EXPERIENCE, PLEASE