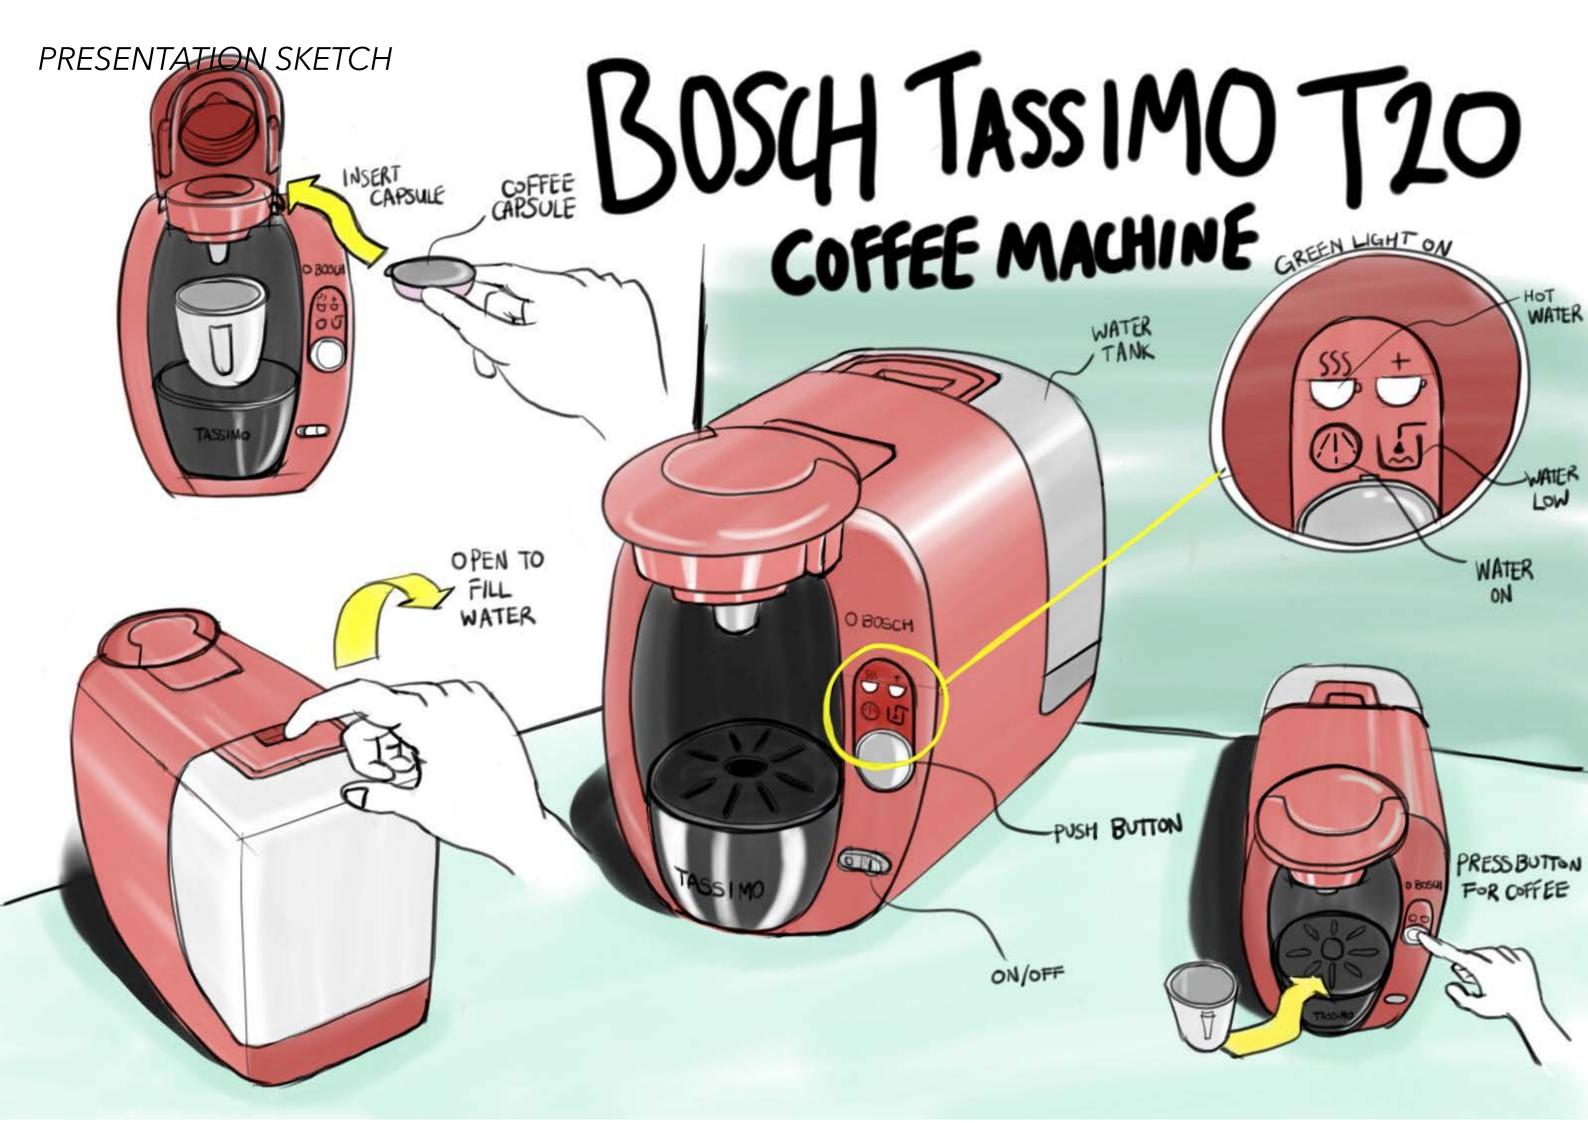

# INTERNSHIP PROJECT

2015 WINTER

(ID, 5 yrs, the dog) ft.KAIST cherry blossoms

ID+IM Design Lab is run by Professor/Designer Sangmin Bae. It is a highly active studio, focusing on philanthropic design and design consultancy. During my two-month internship, I was lucky to start a new project for Samsonite from scratch. I participated in idea generation, sketching and 3D modeling.

THE PROJECT HAS NOT BEEN RELEASED YET, SO I AM NOT ABLE TO SHARE ANY WORK DONE DURING MY INTERNSHIP. IF THERE ARE ANY QUESTIONS REGARDING MY EXPERIENCE, PLEASE TALK TO ME!

Thank you 감사합니다 (Gam sa hamnida)