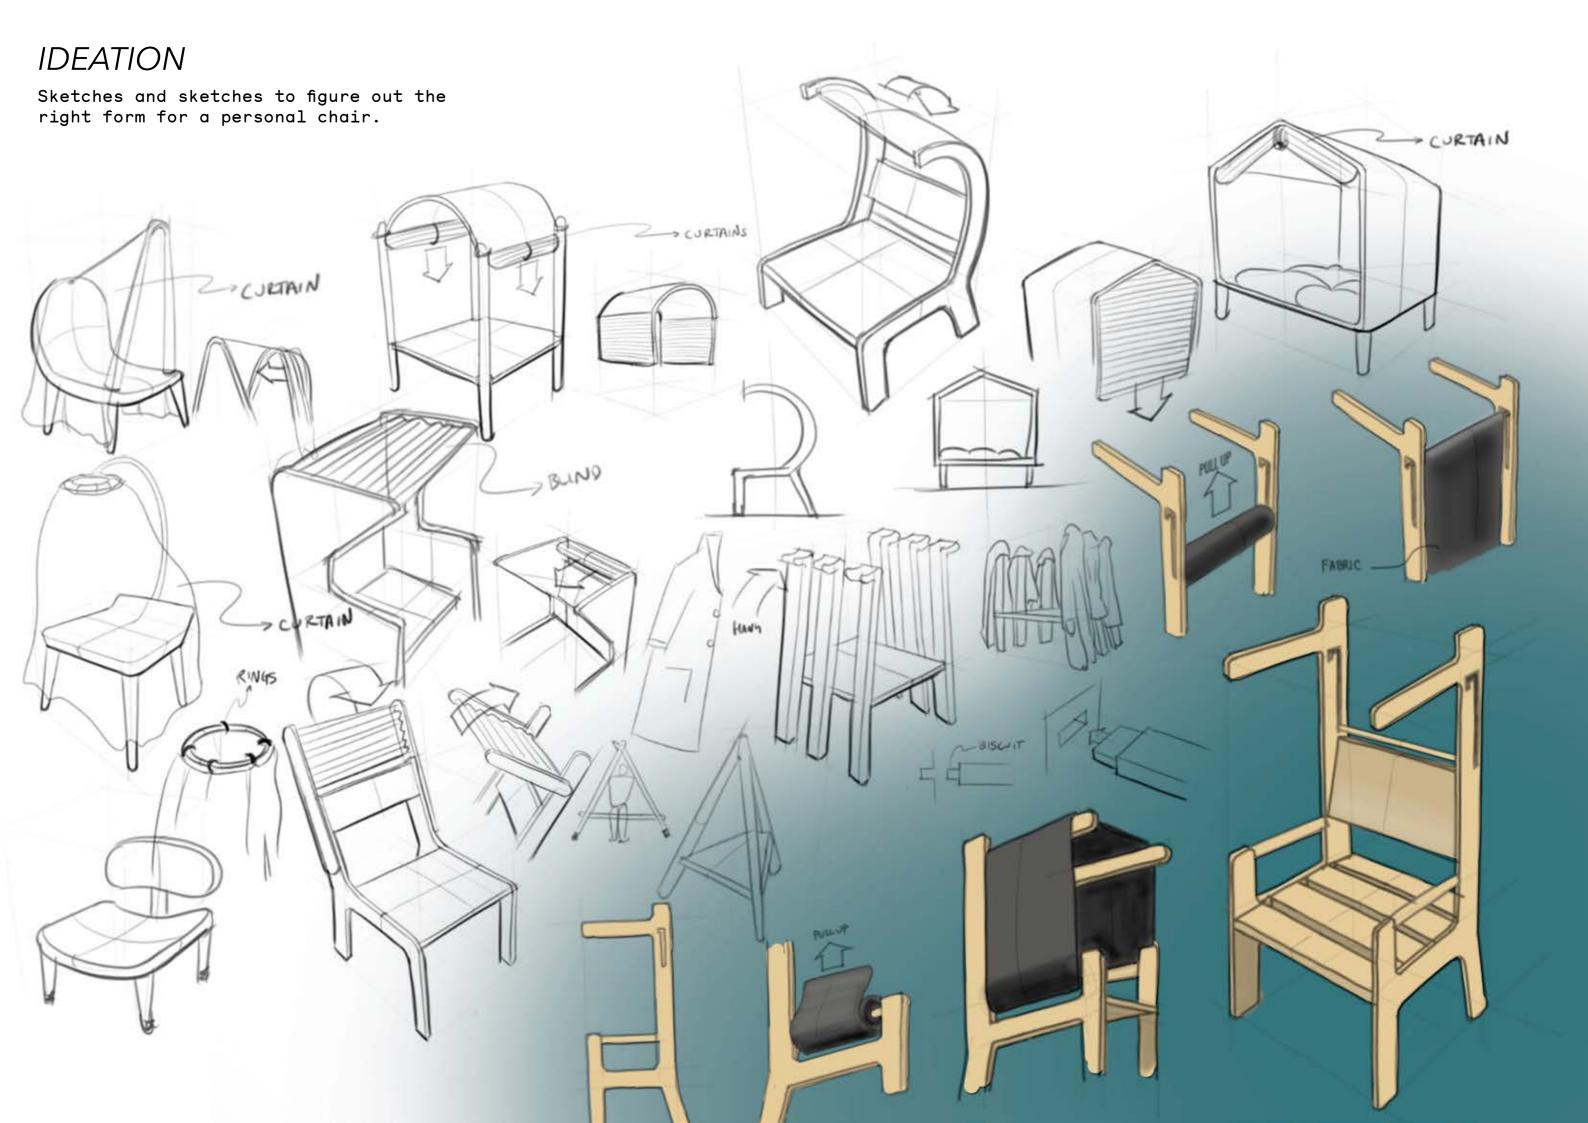

# **CAVE CHAIR**

SEP-OCT 2014 INDIVIDUAL

## INSPIRATION

I got the motive from my childhood tendency to build blanket tents in my house. The confined and dark space made me feel cozy and protected. I loved being in my own world.

## BLUEPRINT AND ASSEMBLY

The chair fits in 1800 X 900 mm wood with 25mm thickness. I did research to find the right size that suits human ergonomics. The blueprint was sent to the woodshop to get cut.