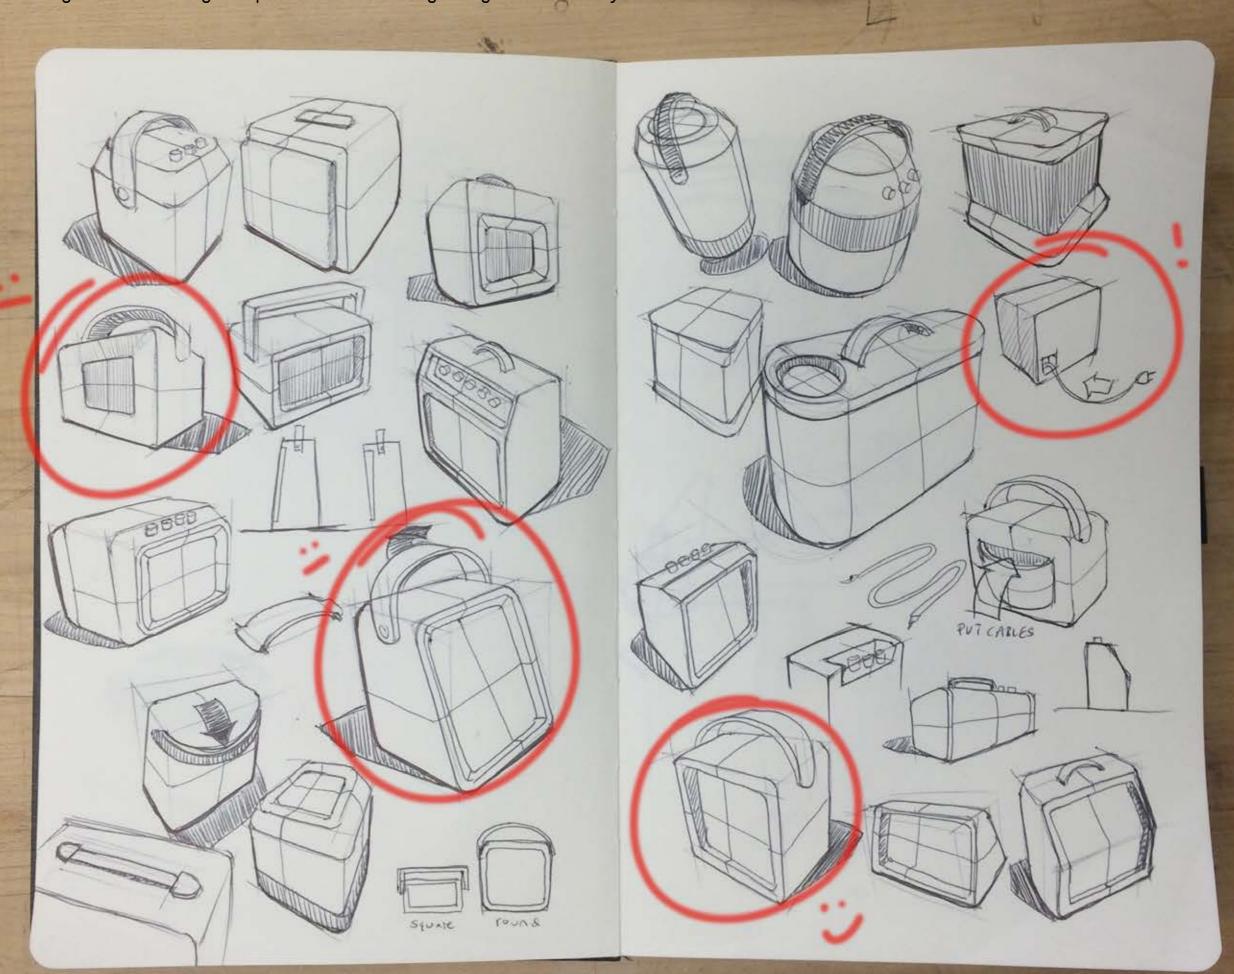

# QUICK IDEA SKETCHES

Many street and hip hop style, which is visible in fashion and accessories, is mostly minimal and bold designs. Something simple with the large logo came to my mind.