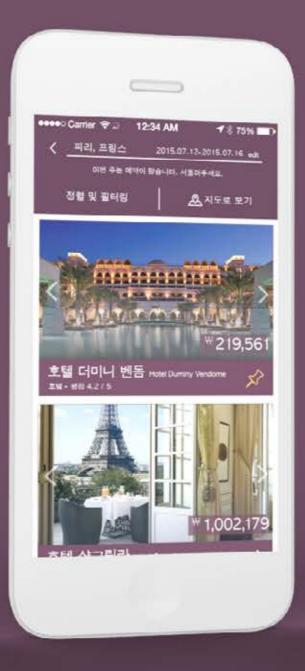

#### LIST OF SEARCHED HOTELS

The big pictures allow the users to quickly go through the list and select their options.

# FILTERING/ARRANGING SEARCHED HOTELS

Information is divided nicely and is more understandable with the icons.