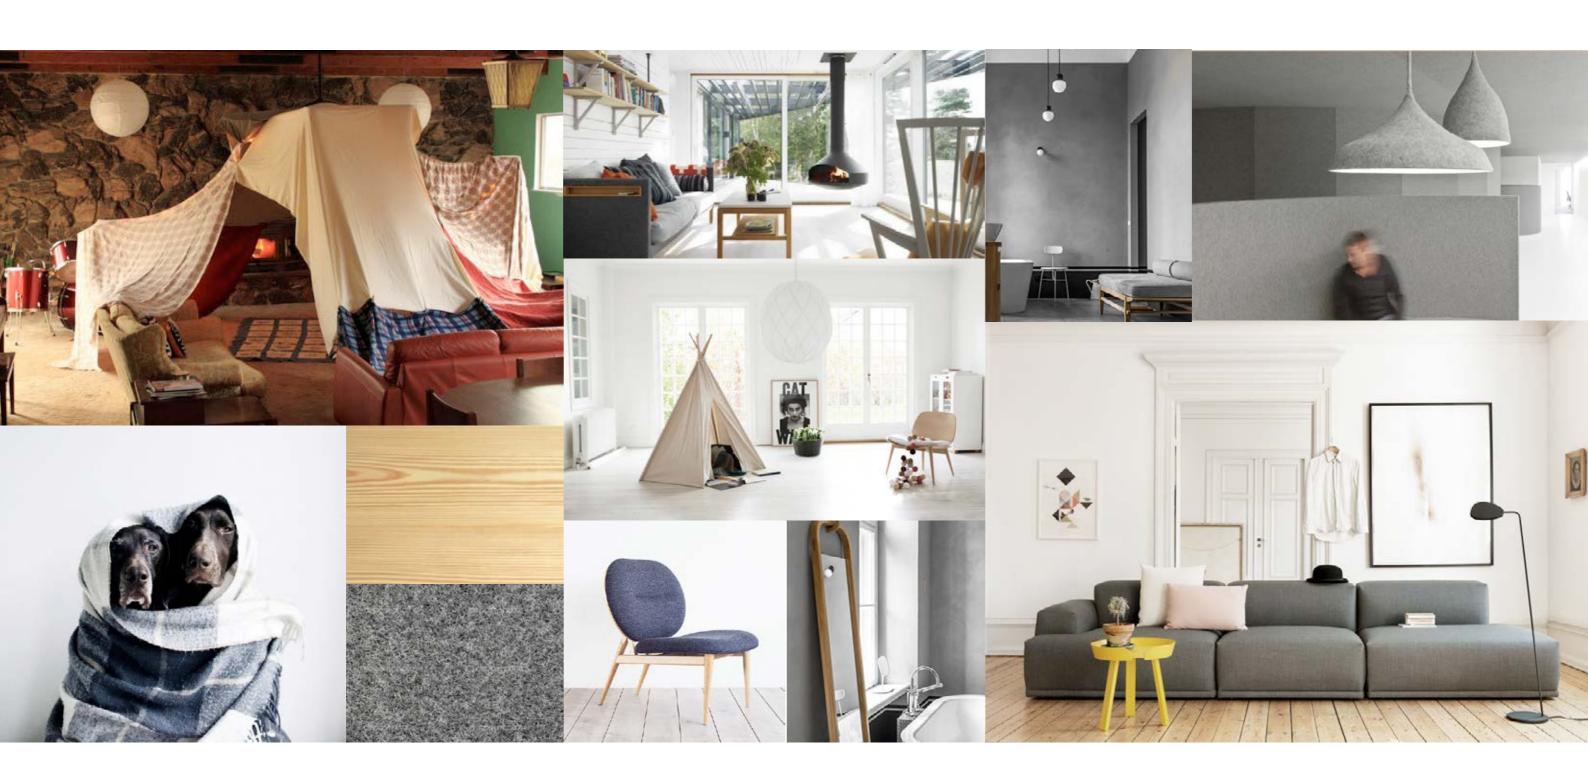

## MOODBOARD

Our GUI theme was "sunset." We wanted to create a dark, but cozy and warm feeling, using a combination of blurred images and flat icons.