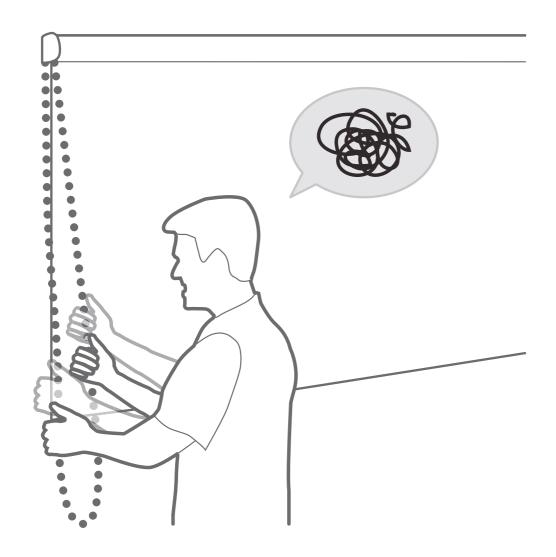

# **SOLUTION**

The indicator should be placed at the bottom of the string so that it does not move during usage.

People are confused which one to pull.

An indicator can show which string is for opening or closing the curtain.