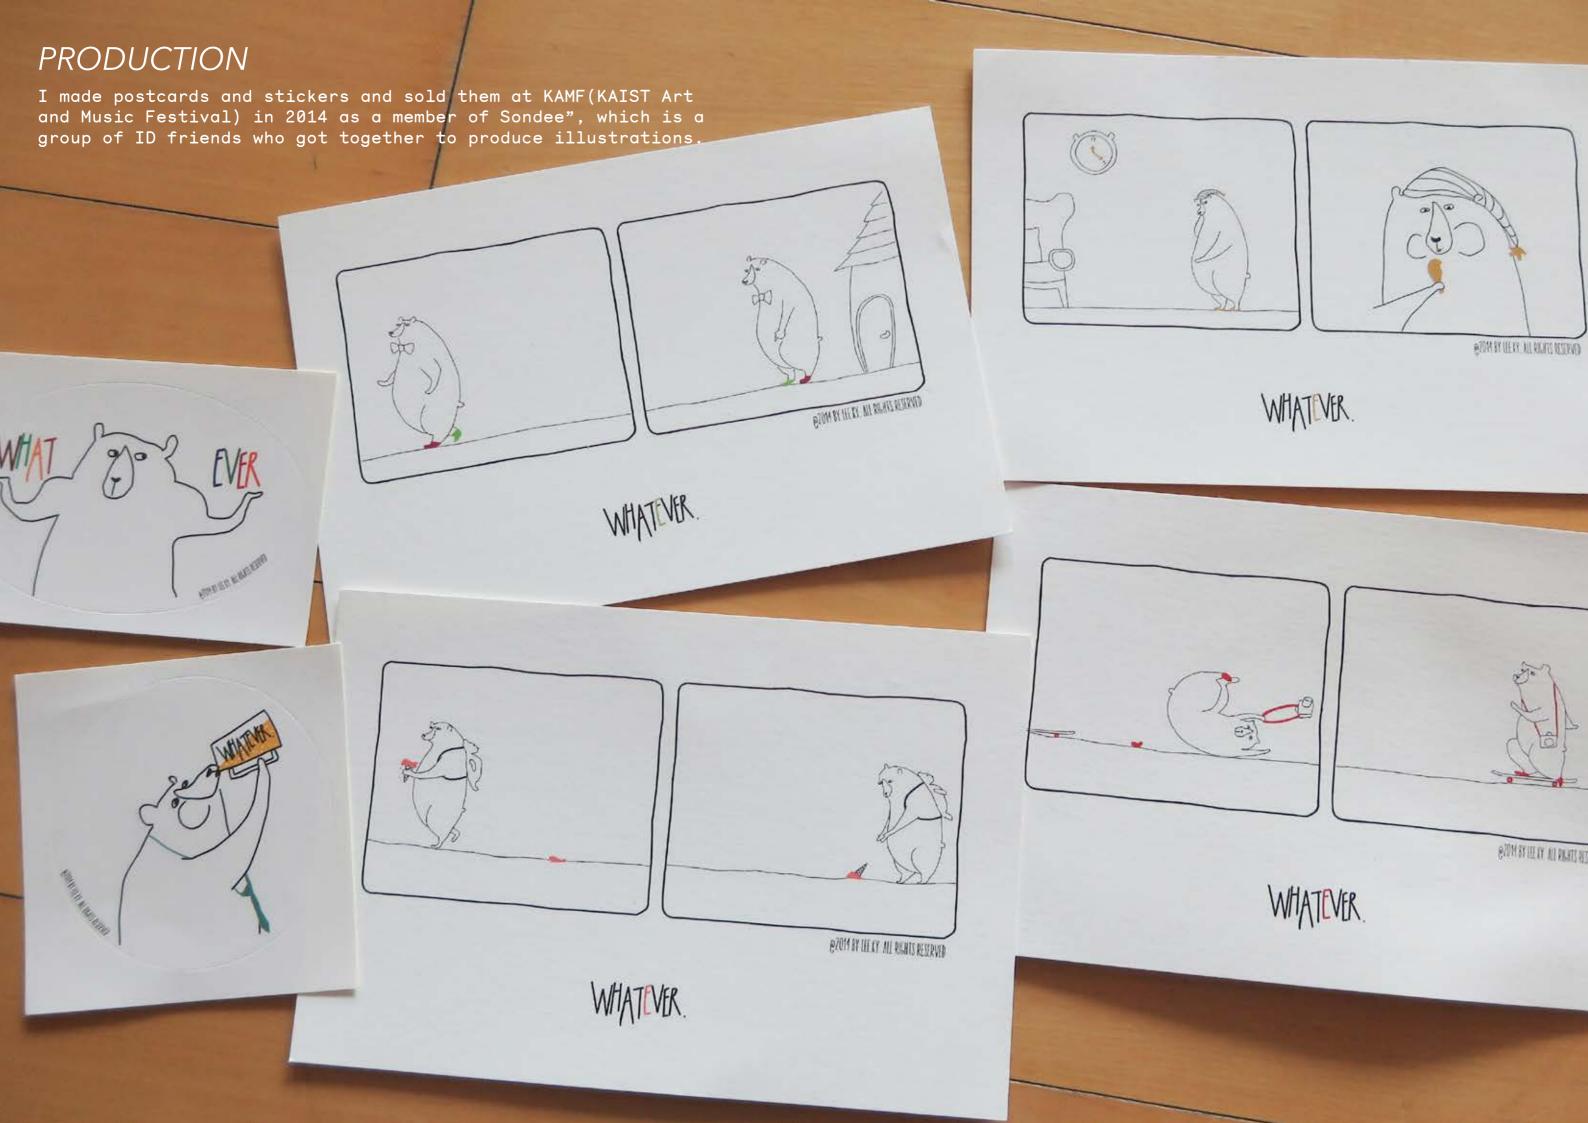

## **HOBBY: 2-CUT ILLUSTRATIONS**

A series of 2-cut stories of a really cool Gom. PLEASE READ FROM RIGHT TO LEFT, like Japanese mangas!

WHATEVER.

WHATEVER.

WHATEVER

WHATEVER