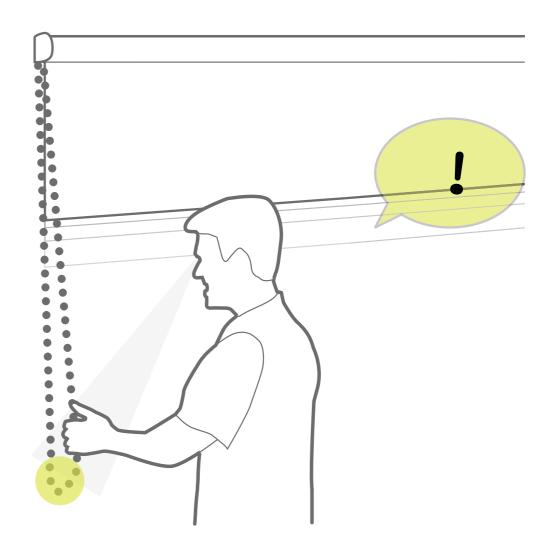

# FINAL DESIGN

We ended up with this simple and clean outcome, highlighting the arrows to increase visibility.

ROLL-DI With magnets, Roll-Di is very easy to install. Magnets Attach two sides

onto the string

The curtain goes up, when you pull the A sign

The curtain goes down, when you pull the sign

INDIVIDUAL MAR-JUNE 2015

**30-MIN** 