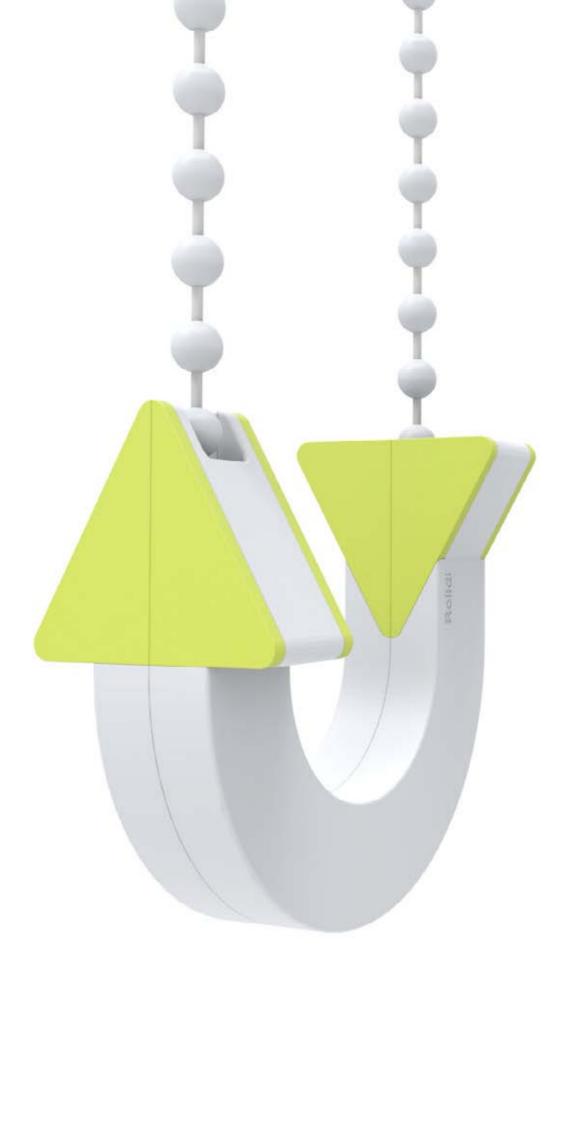

# FINAL DESIGN

We ended up with this simple and clean outcome, highlighting the arrows to increase visibility.

ROLL-DI With magnets, Roll-Di is very easy to install. Magnets Attach two sides

onto the string

The curtain goes up, when you pull the A sign

The curtain goes down, when you pull the sign

INDIVIDUAL MAR-JUNE 2015

**30-MIN** 