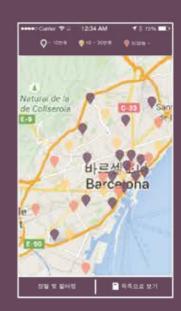

#### LIST OF SEARCHED HOTELS

The big pictures allow the users to quickly go through the list and select their options.