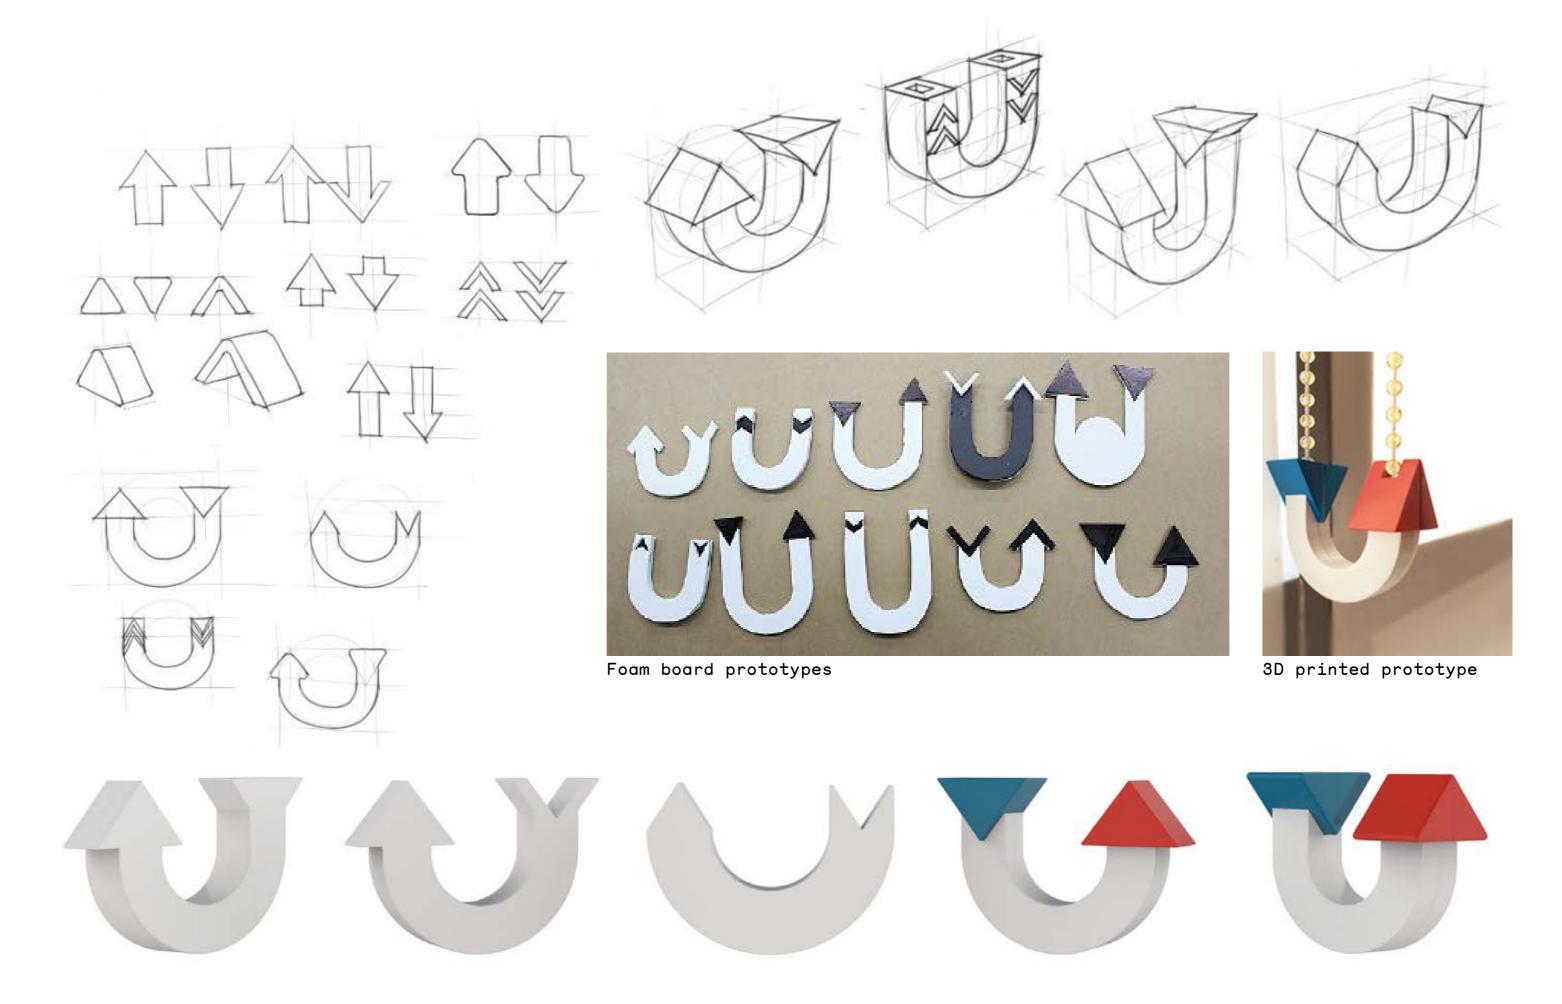

# FORM DEVELOPMENT

Exploration of different forms through sketching, 3d printing and 3d modeling.

# FINAL DESIGN

We ended up with this simple and clean outcome, highlighting the arrows to increase visibility.

ROLL-DI With magnets, Roll-Di is very easy to install. Magnets Attach two sides

onto the string