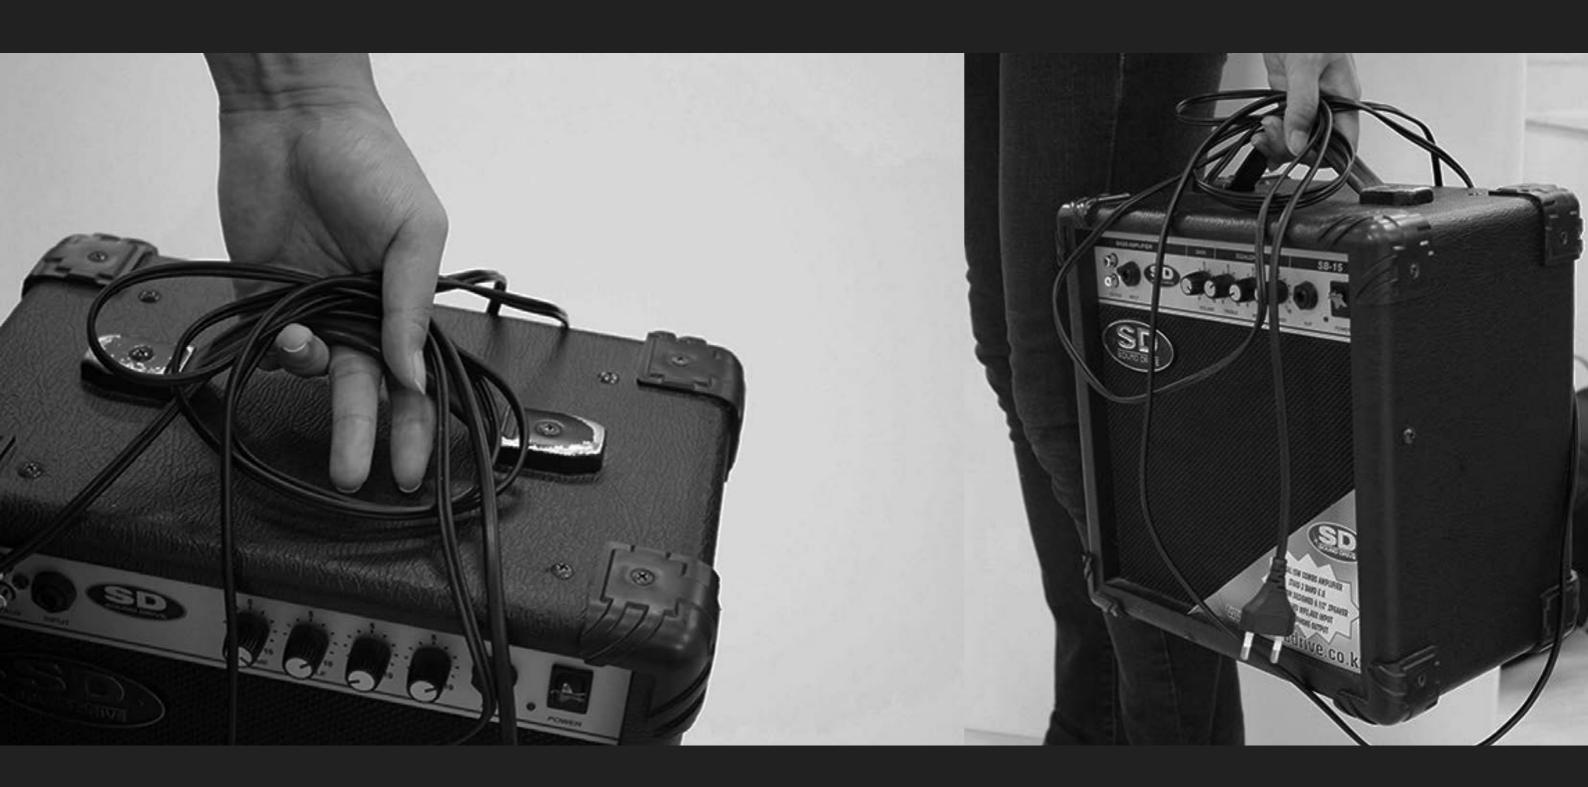

# PROBLEM

Carrying long chords carelessly results in buying new chords every semester. Also, most amps are not aesthetically attractive.

# NO DANGLING CABLE

The cable should be organized when not in use.

# CHERRY X SUPREME

The main feature of this amplifier is the cable that works like the ones for large vaccuum cleaners. The cable can be pulled out to use and when clicking the button at the back, the cable goes into the amp.