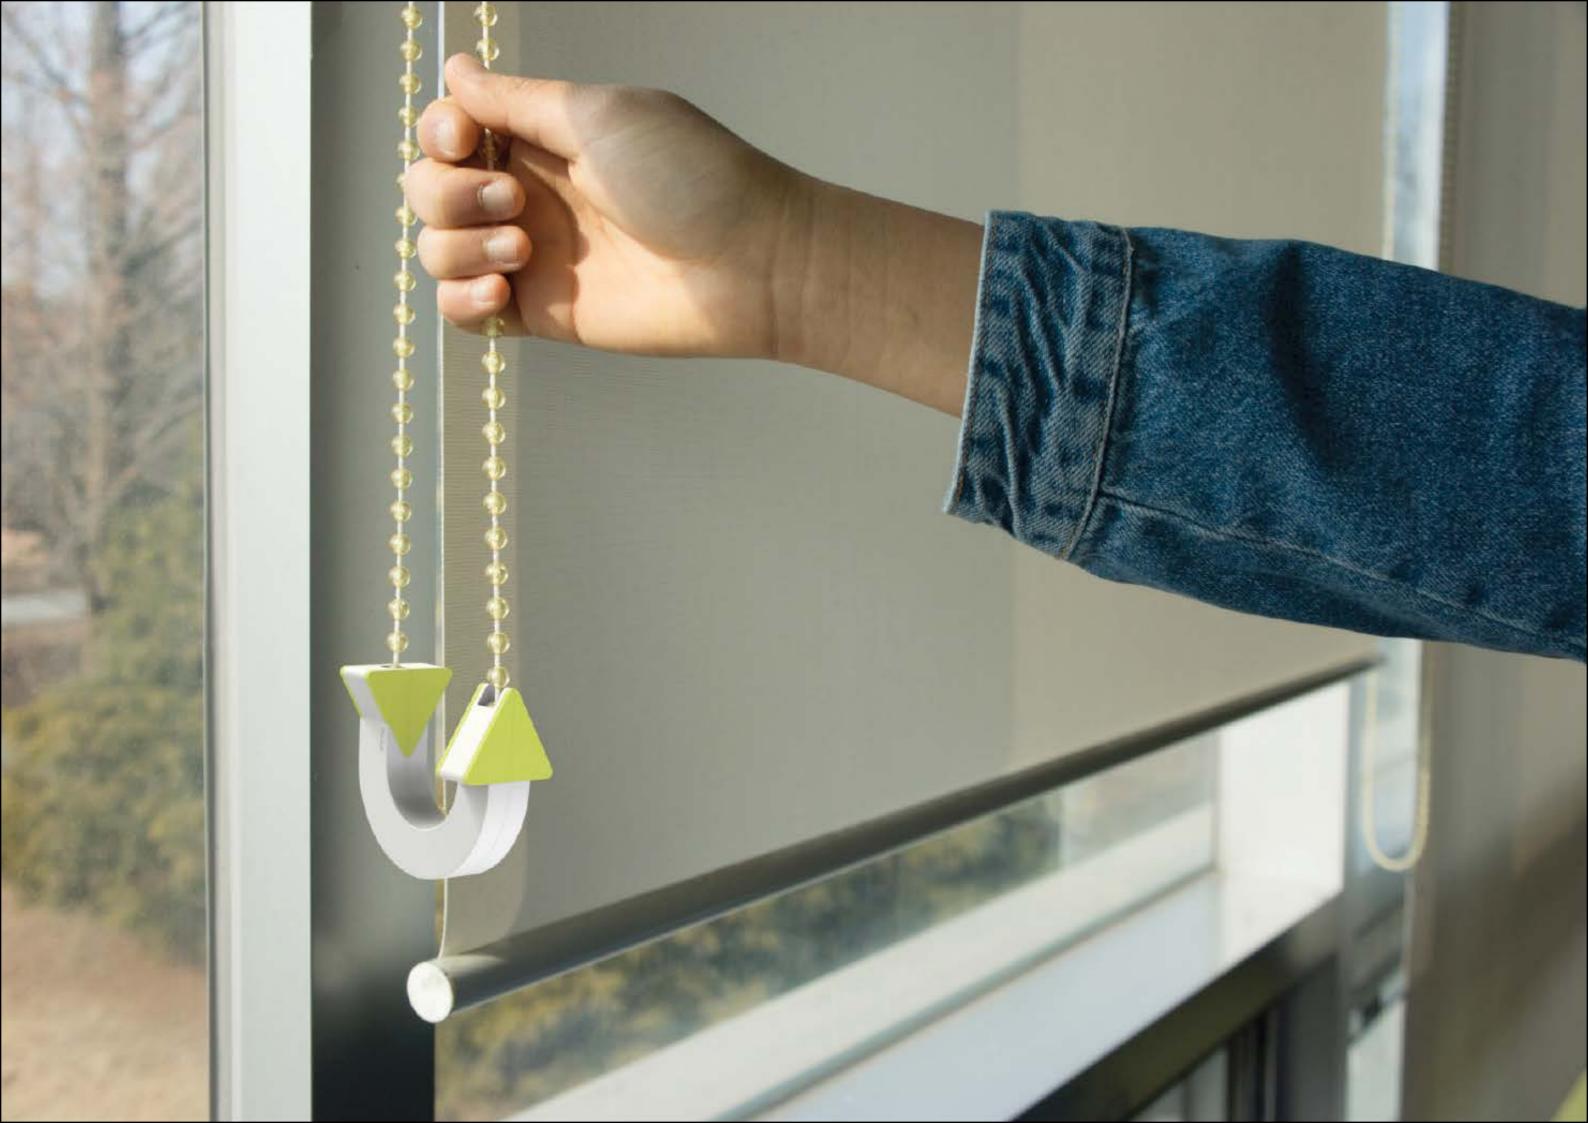

# **SOLUTION**

The indicator should be placed at the bottom of the string so that it does not move during usage.

People are confused which one to pull.

An indicator can show which string is for opening or closing the curtain.

# FINAL DESIGN

We ended up with this simple and clean outcome, highlighting the arrows to increase visibility.

ROLL-DI With magnets, Roll-Di is very easy to install. Magnets Attach two sides

onto the string

The curtain goes up, when you pull the A sign

The curtain goes down, when you pull the sign

INDIVIDUAL MAR-JUNE 2015

**30-MIN** 