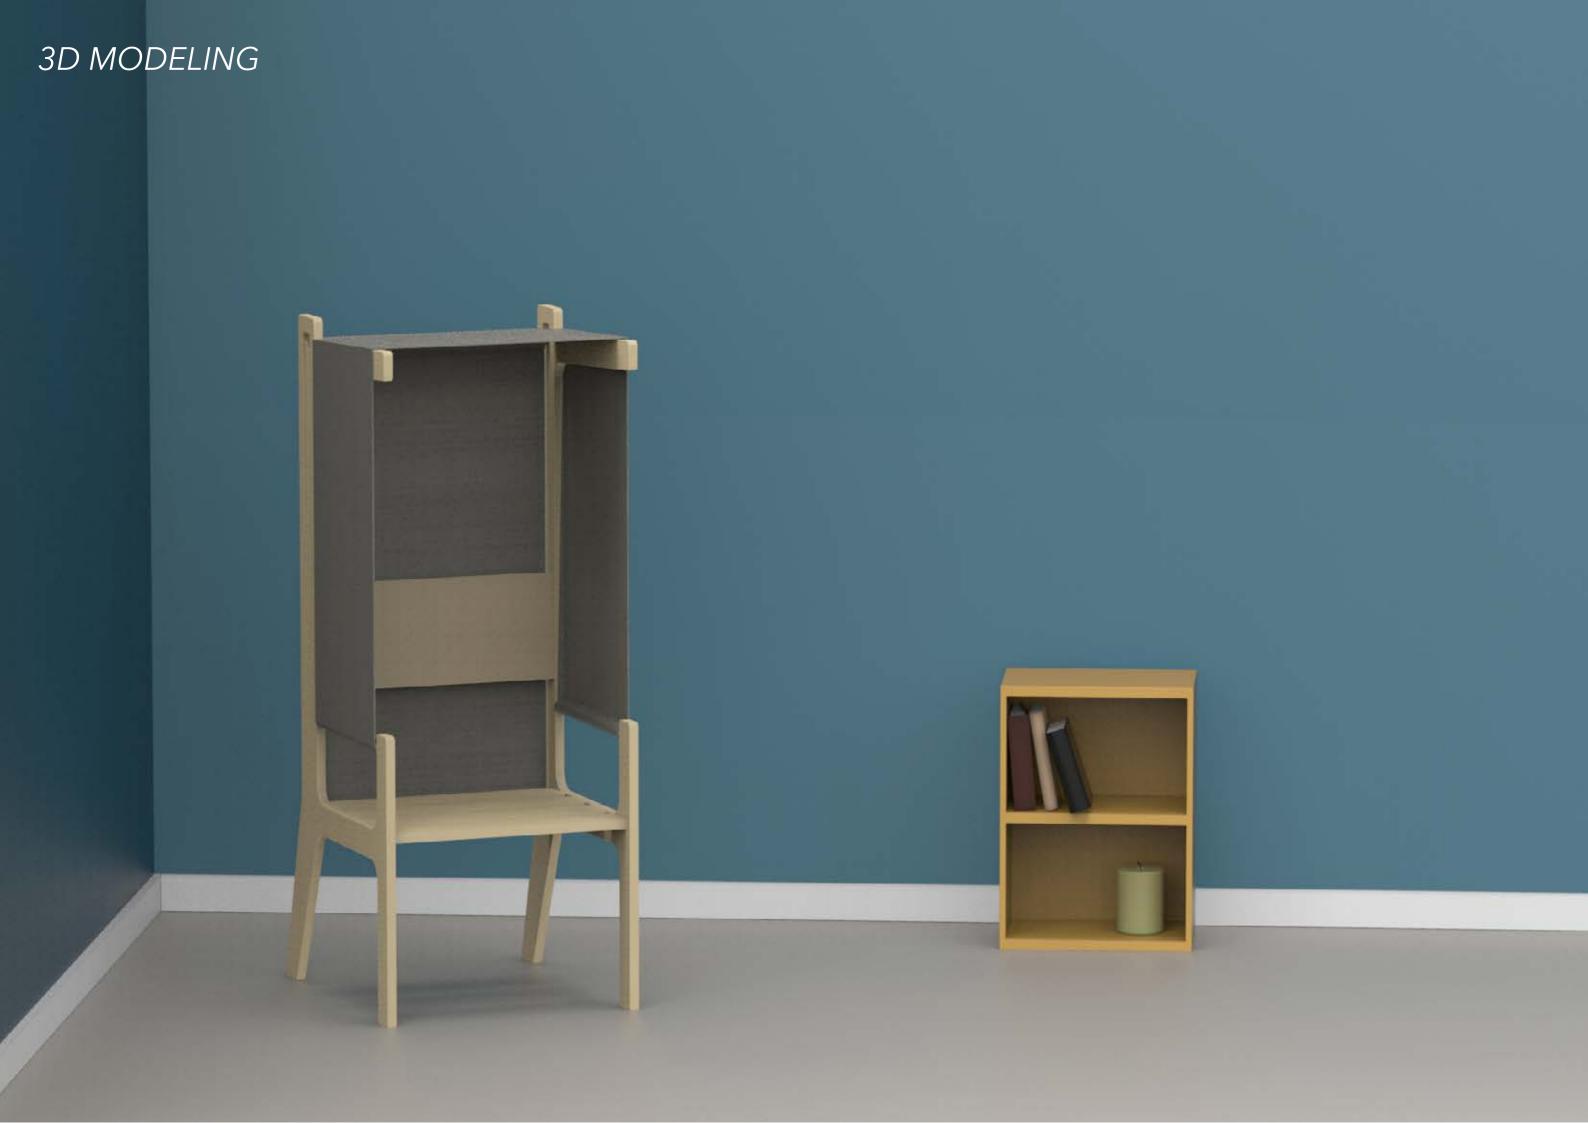

# **CAVE CHAIR**

SEP-OCT 2014 INDIVIDUAL

## INSPIRATION

I got the motive from my childhood tendency to build blanket tents in my house. The confined and dark space made me feel cozy and protected. I loved being in my own world.

## CAVE CHAIR

My final model of the Cave Chair with me in my long hair.

Please excuse the Korean language. This project was done for the Korean version of Hotels.com.