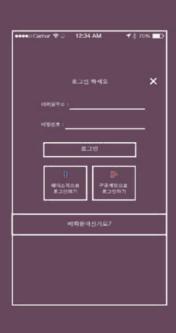

#### PROBLEMS IN ORIGINAL APP

We explored and identified the problems of the existing Hotels.com mobile application. Here are just a few of the problems we found.

#### **MAIN PAGE**

Most of the features are unnecessary to be on the first page and are repetitive.