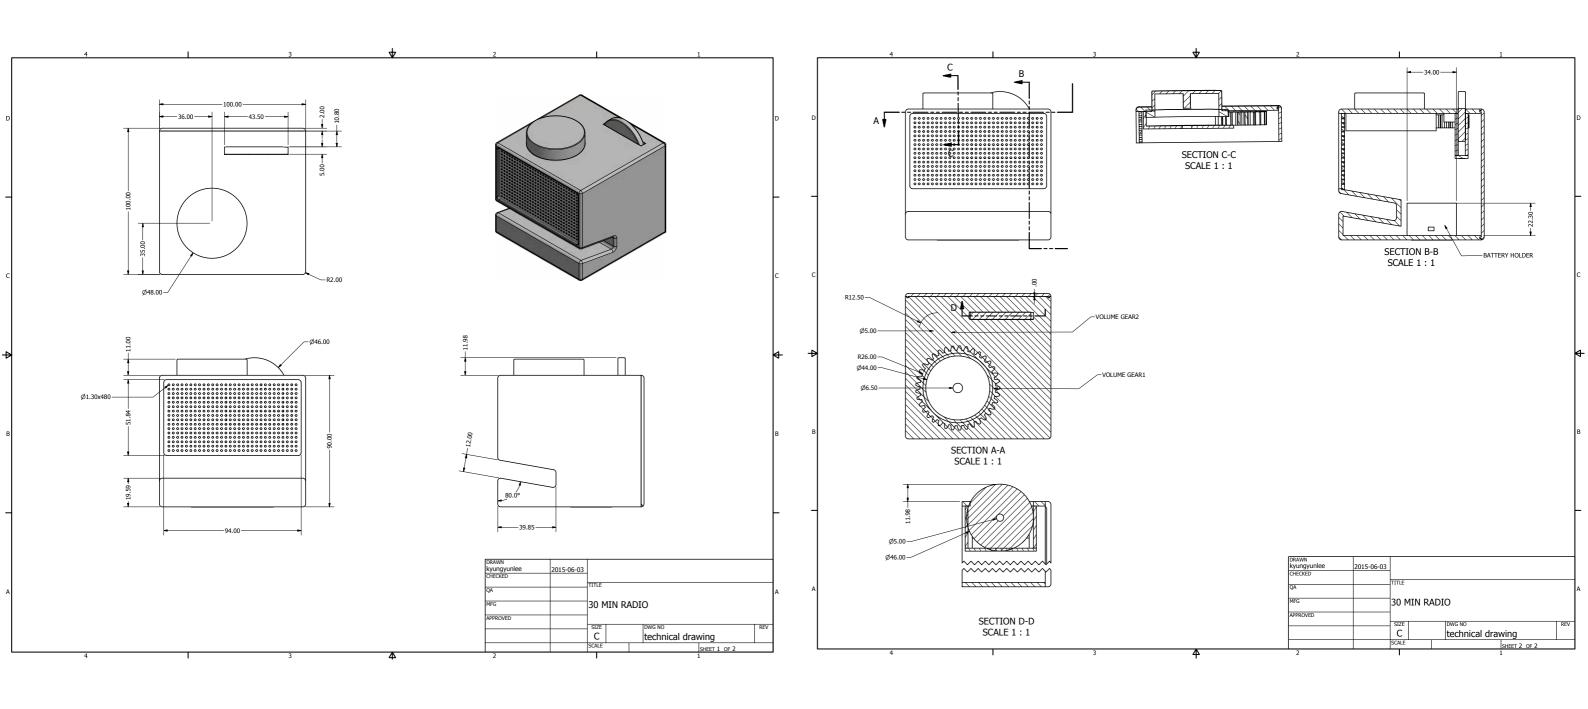

# TECHNICAL DRAWING

A precise drawing of the radio and the mechanism with Autodesk Inventor before prototyping.