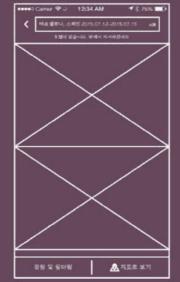

#### LIST OF SEARCHED HOTELS

The big pictures allow the users to quickly go through the list and select their options.

# FILTERING/ARRANGING SEARCHED HOTELS

Information is divided nicely and is more understandable with the icons.