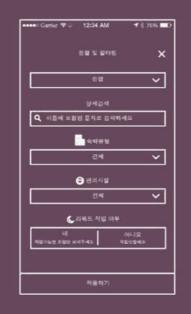

# FILTERING/ARRANGING SEARCHED HOTELS

Information is divided nicely and is more understandable with the icons.