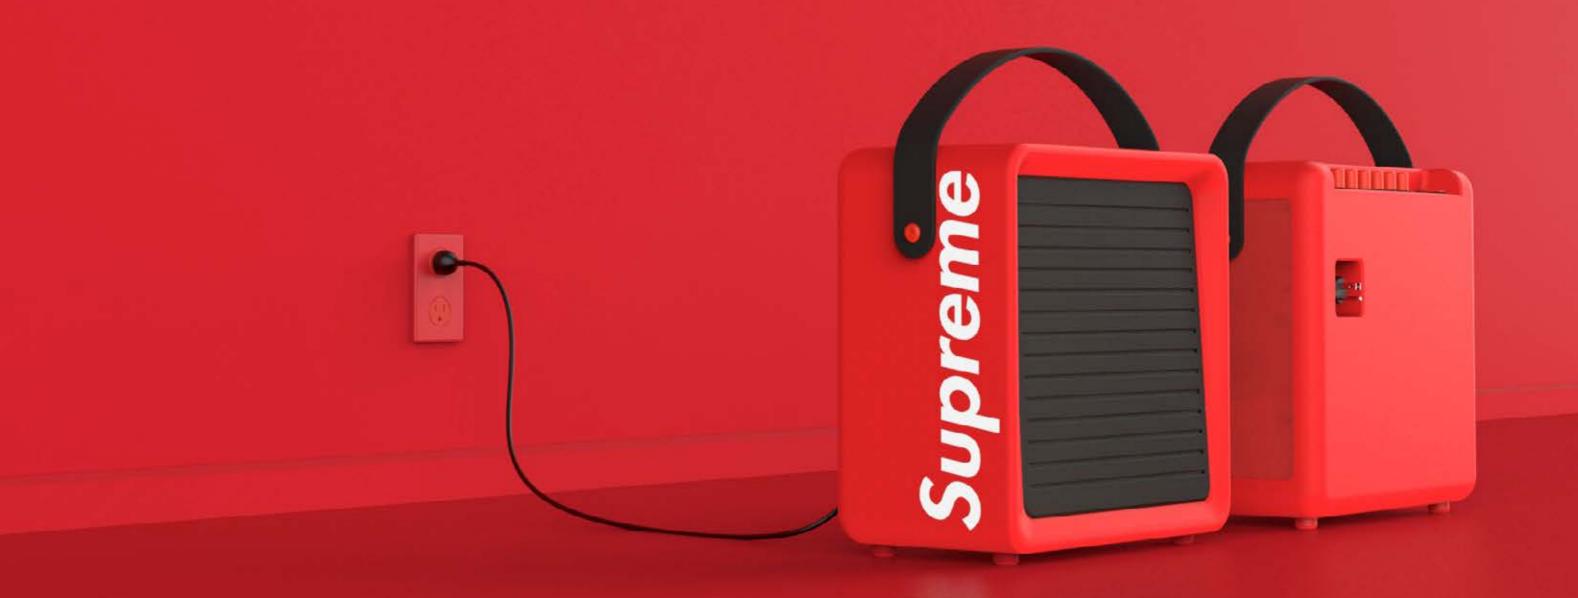

# CHERRY X SUPREME

The main feature of this amplifier is the cable that works like the ones for large vaccuum cleaners. The cable can be pulled out to use and when clicking the button at the back, the cable goes into the amp.