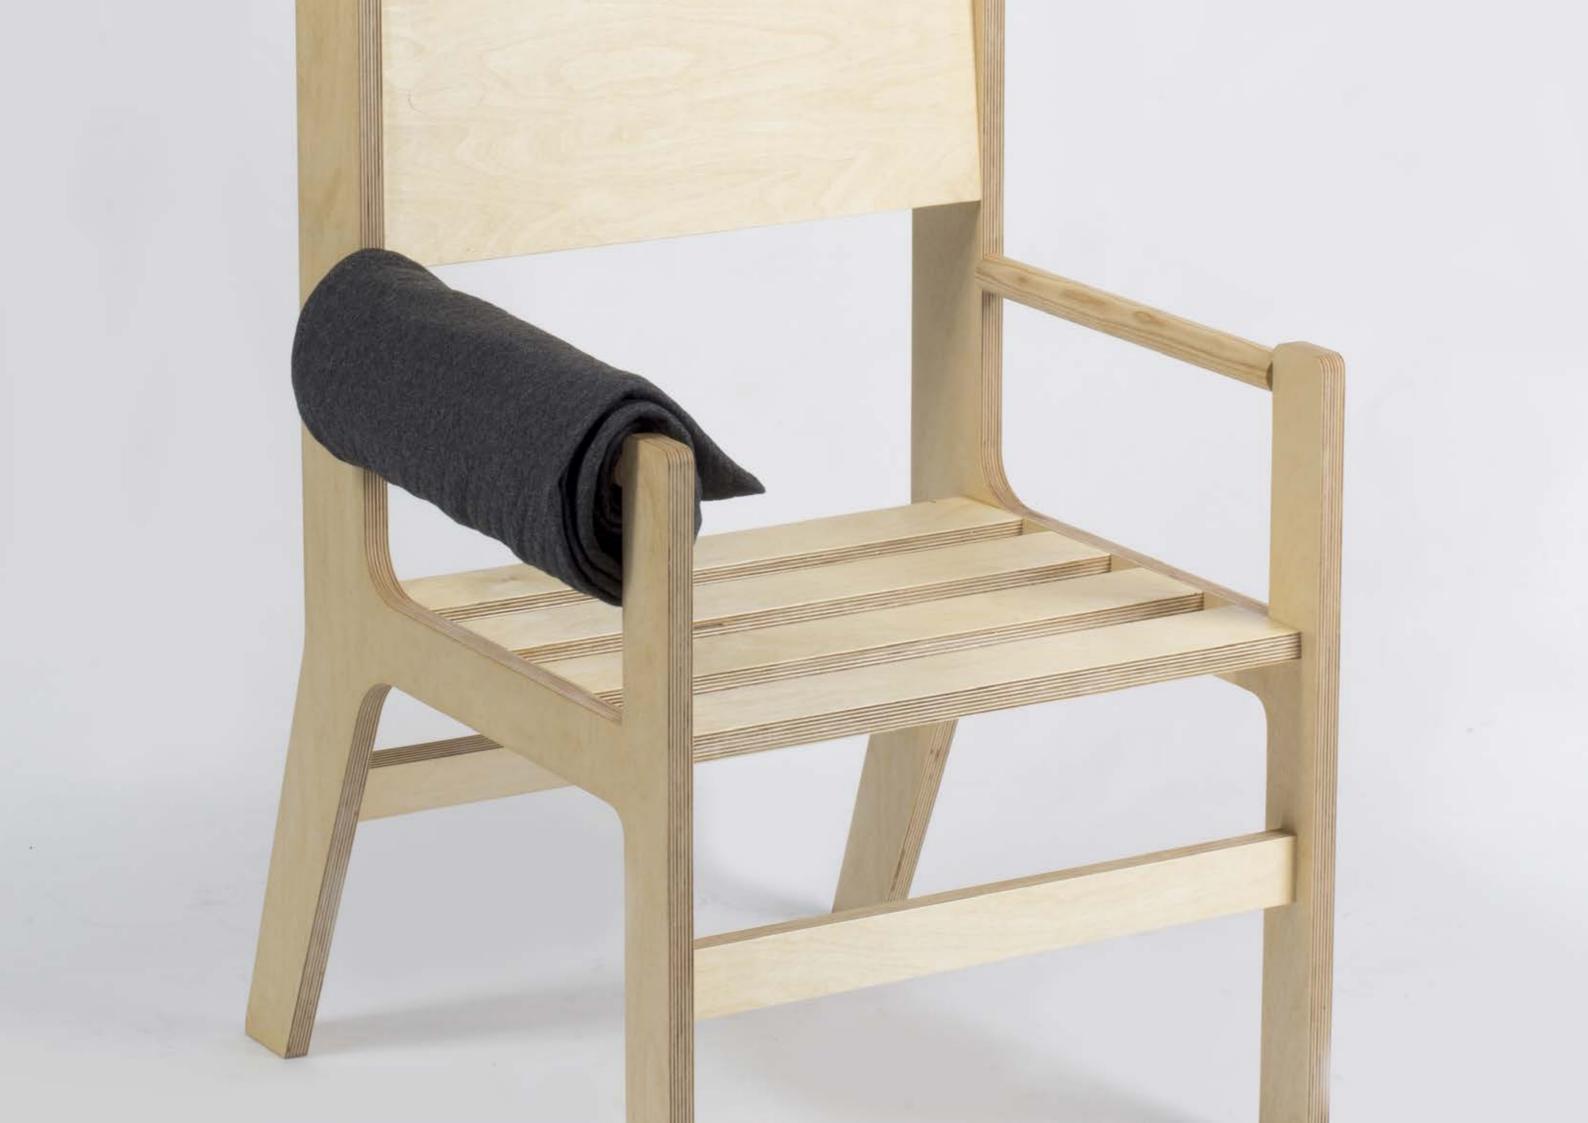

# **CAVE CHAIR**

SEP-OCT 2014 INDIVIDUAL

## INSPIRATION

I got the motive from my childhood tendency to build blanket tents in my house. The confined and dark space made me feel cozy and protected. I loved being in my own world.

## BLUEPRINT AND ASSEMBLY

The chair fits in 1800 X 900 mm wood with 25mm thickness. I did research to find the right size that suits human ergonomics. The blueprint was sent to the woodshop to get cut.