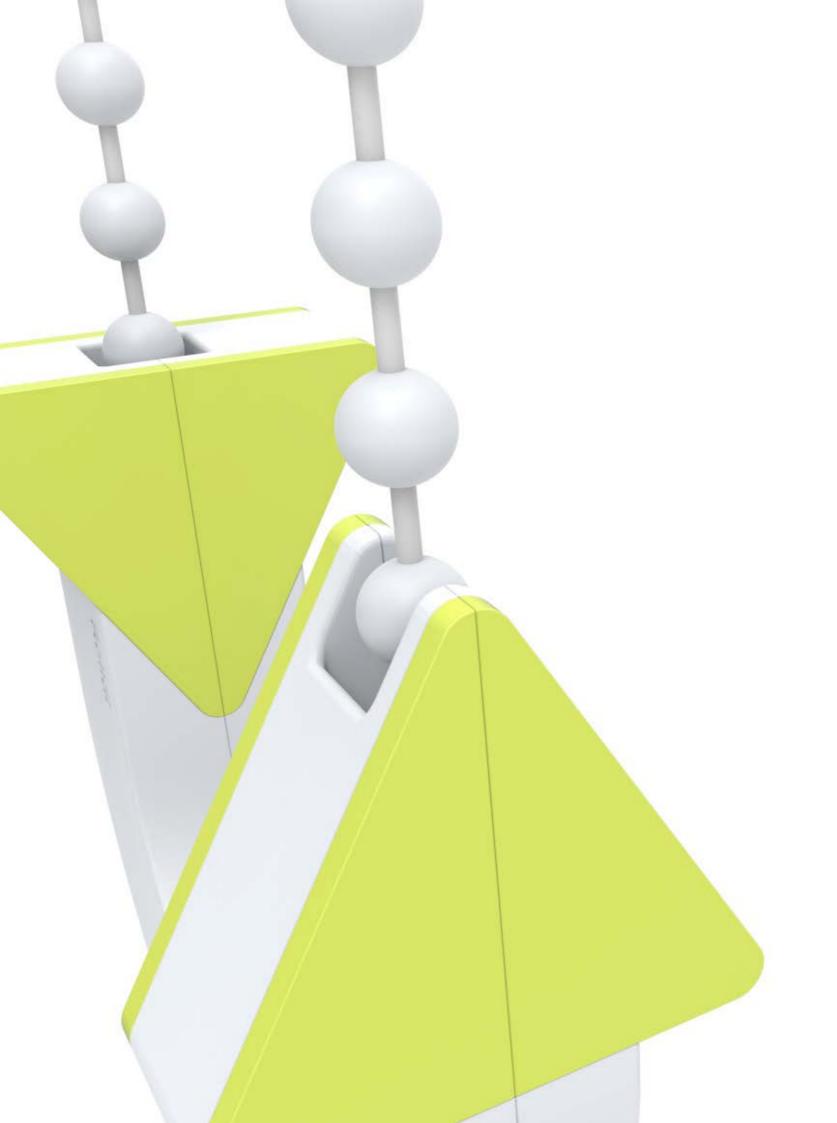

# FINAL DESIGN

We ended up with this simple and clean outcome, highlighting the arrows to increase visibility.

ROLL-DI With magnets, Roll-Di is very easy to install. Magnets Attach two sides

onto the string