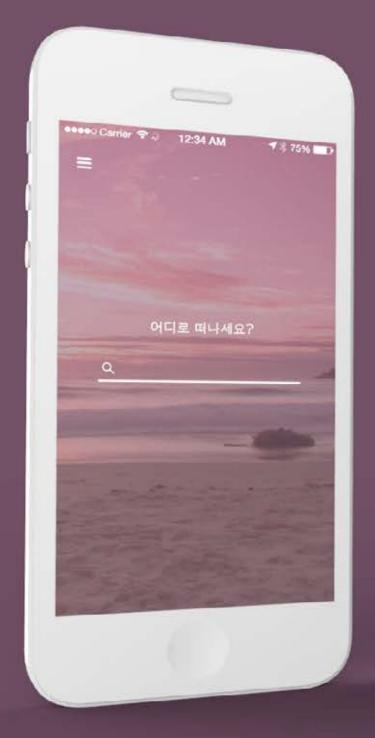

#### **NEW HOTELS.COM**

The new app with the theme of "sunset" has less information in one page, so that the users will not be overwhelmed by all the information given at once. Also, there is interactive visuals that will enhance the user experience.

#### **MAIN PAGE**

Just one main function on the main page : Where are you going?