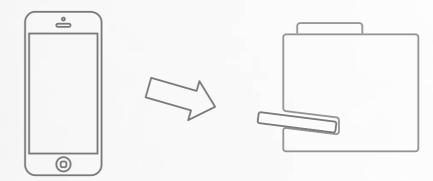

### For Busy People :

Why so serious?
Life is not all about work.
Drop everything.
Place your phone into the radio.
Turn on the radio.
Take a break for 30 mins.

### For Smartphone Addicts :

You are in love with your smartphone. Give in your love to the radio. Turn on the radio.

Take a complete break from the world and simply daydream.

1. Insert your phone.

2. Push the big round button.
After 30-min, the radio will turn off.
TIme to get back to work!