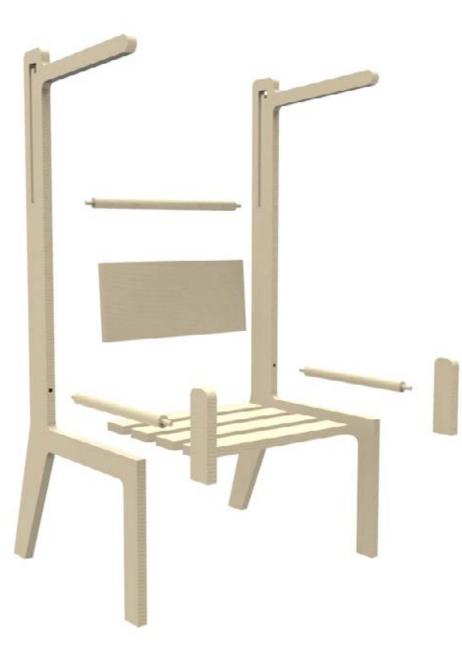

## BLUEPRINT AND ASSEMBLY

The chair fits in 1800 X 900 mm wood with 25mm thickness. I did research to find the right size that suits human ergonomics. The blueprint was sent to the woodshop to get cut.