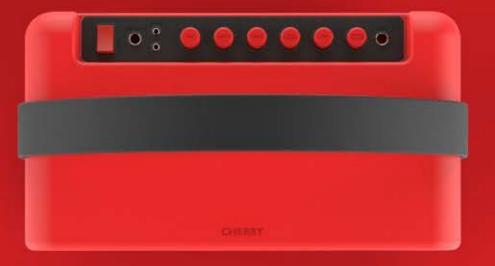

# FINAL FORM

The amp has a slanted speaker, which allows the sound to move up. The handle is big and is a leather-like tough material.

# CHERRY X SUPREME

The main feature of this amplifier is the cable that works like the ones for large vaccuum cleaners. The cable can be pulled out to use and when clicking the button at the back, the cable goes into the amp.

# INTERFACE The functions are engraved on the button or the surface.