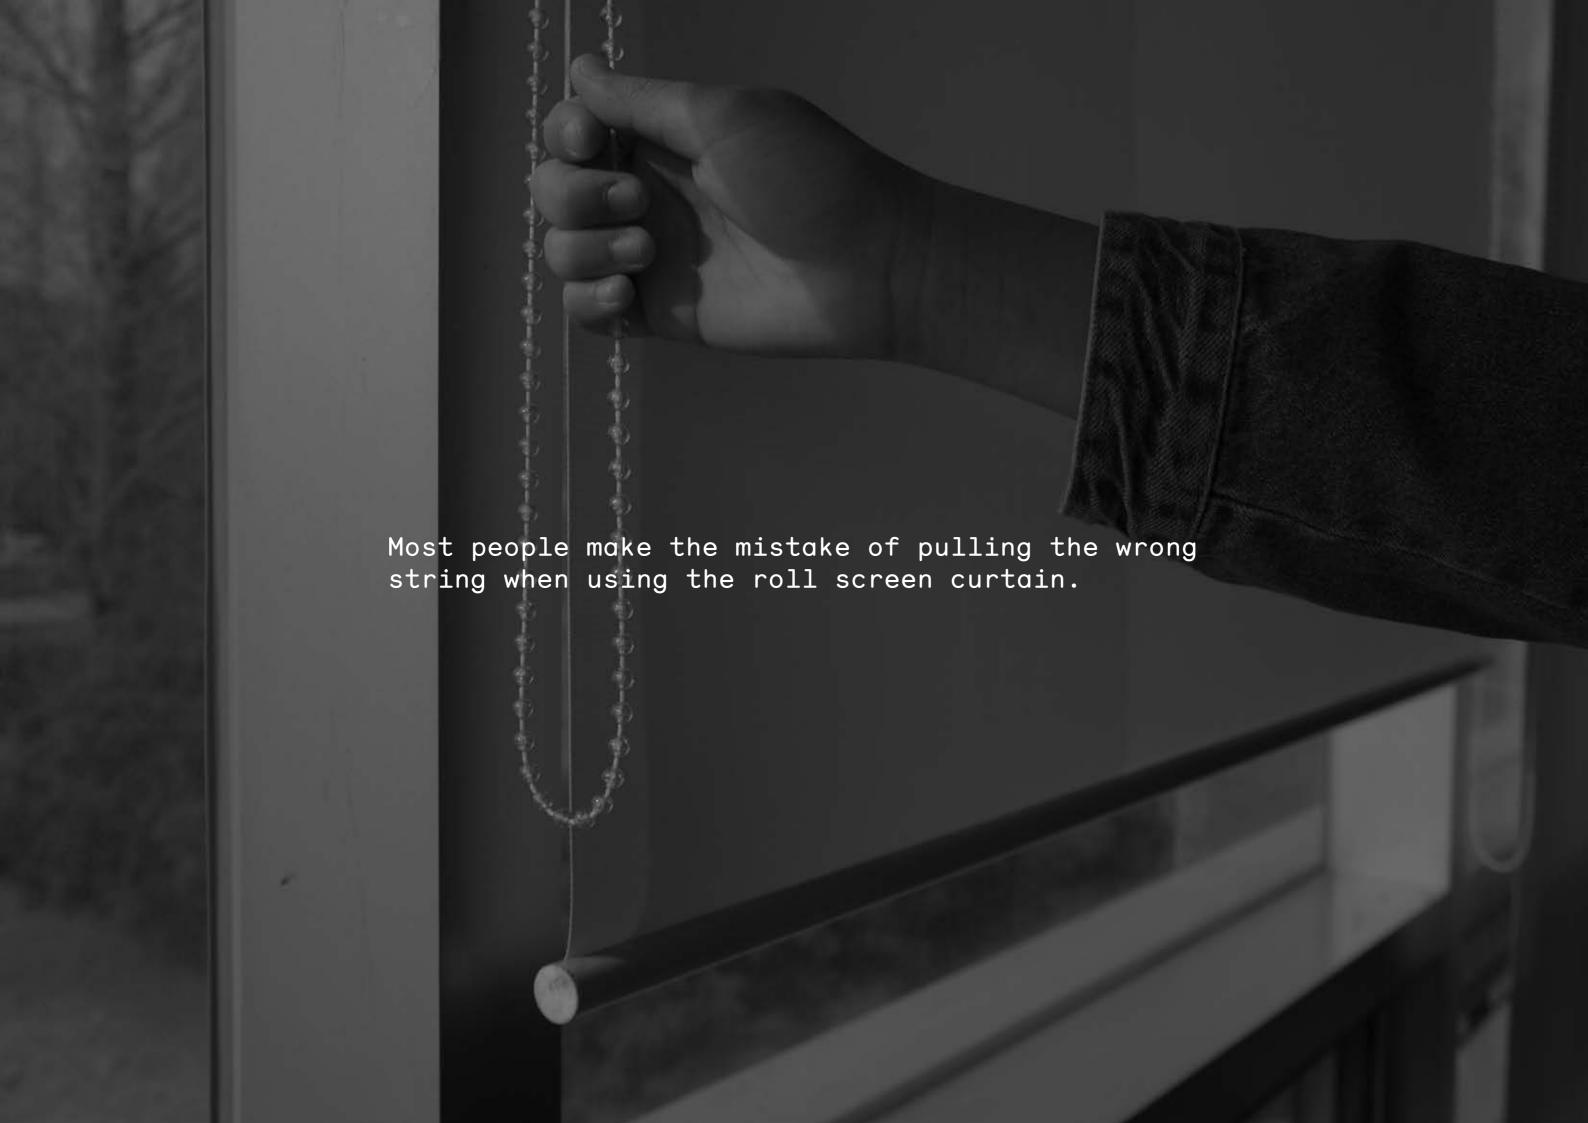

# **SOLUTION**

The indicator should be placed at the bottom of the string so that it does not move during usage.

People are confused which one to pull.

An indicator can show which string is for opening or closing the curtain.

The curtain goes up, when you pull the A sign

The curtain goes down, when you pull the sign

INDIVIDUAL MAR-JUNE 2015

**30-MIN** 