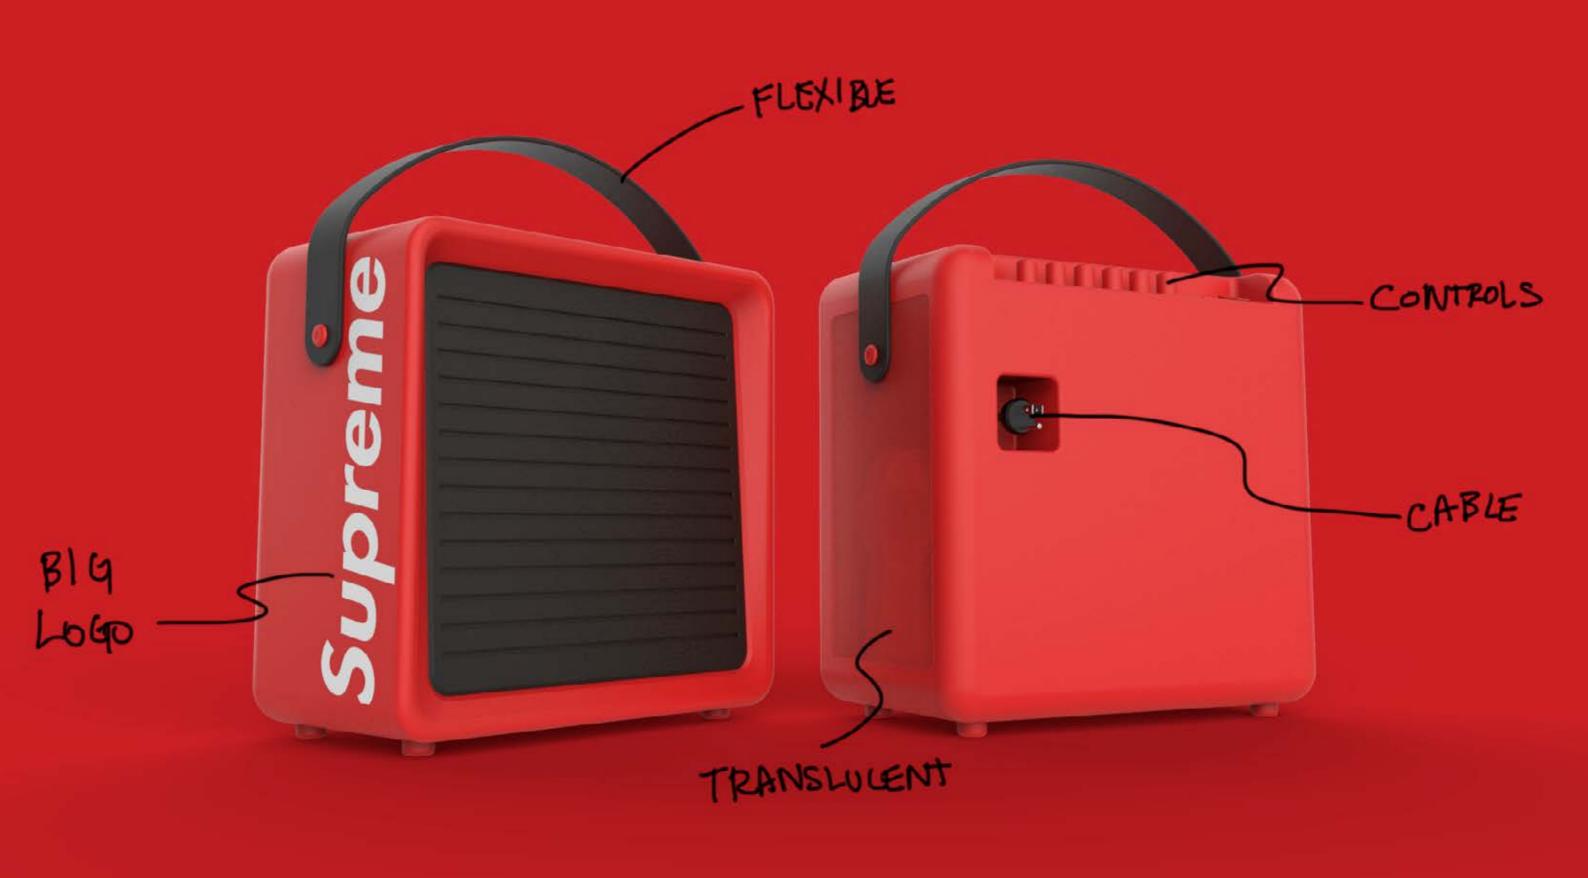

# FINAL FORM

The amp has a slanted speaker, which allows the sound to move up. The handle is big and is a leather-like tough material.

# CHERRY X SUPREME

The main feature of this amplifier is the cable that works like the ones for large vaccuum cleaners. The cable can be pulled out to use and when clicking the button at the back, the cable goes into the amp.

# INTERFACE The functions are engraved on the button or the surface.

# **EXPLODED**

The amp has translucent parts so that the features like the retractable cables can be seen by the users.

NOV-DEC2014

GROUP PROJECT\*