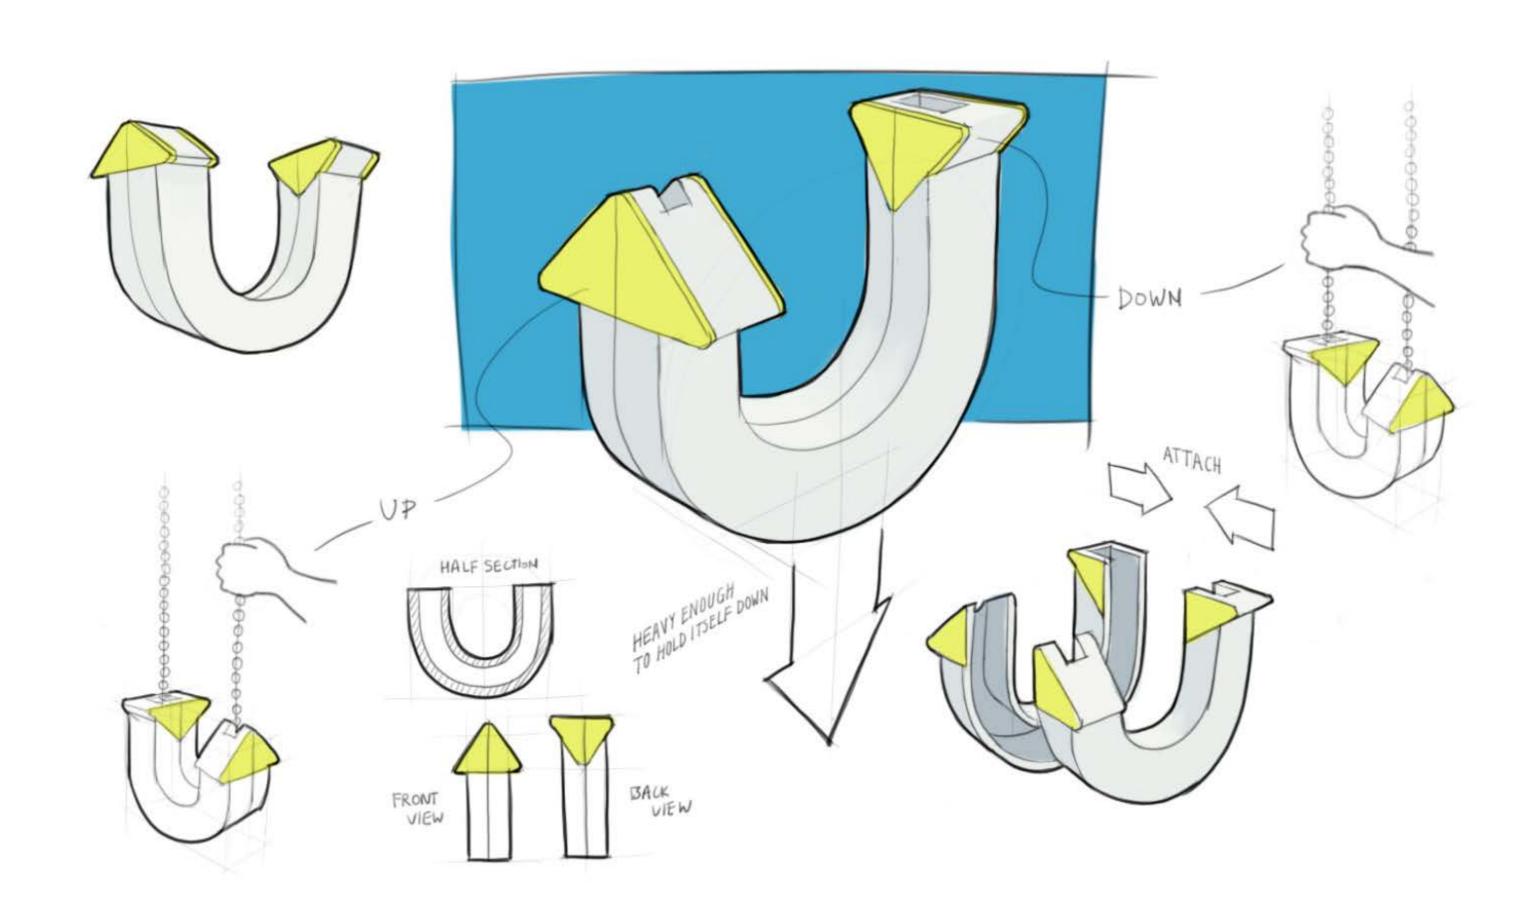

# **SOLUTION**

The indicator should be placed at the bottom of the string so that it does not move during usage.

People are confused which one to pull.

An indicator can show which string is for opening or closing the curtain.

# **GOALS**

In order to make this a universal design and as a manufacturable product, I set up some restrictions and guides to keep in mind.

# 1 AFFORDABLE TO MANUFACTURE

We aimed for a real product, which is cheap and simple, so the manufacturing process should be low in cost.

# ) INTUITIVE DESIGN

Users should be able to understand how to use the product without instructions.

# EASY INSTALLATION

Installing and removing the product should be quick and easy.

# FORM DEVELOPMENT

Exploration of different forms through sketching, 3d printing and 3d modeling.

# FINAL DESIGN

We ended up with this simple and clean outcome, highlighting the arrows to increase visibility.

ROLL-DI With magnets, Roll-Di is very easy to install. Magnets Attach two sides

onto the string

The curtain goes up, when you pull the A sign

The curtain goes down, when you pull the sign

INDIVIDUAL MAR-JUNE 2015

**30-MIN** 