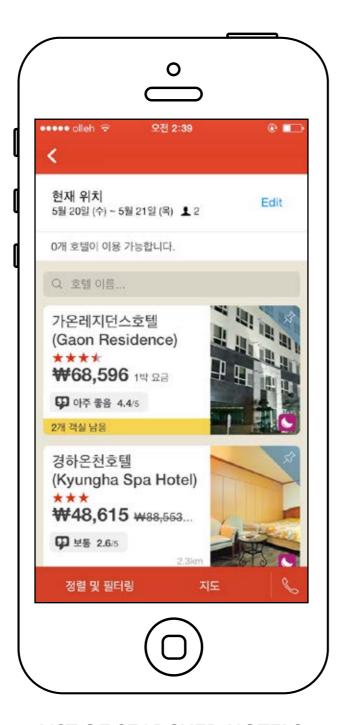

#### LIST OF SEARCHED HOTELS

The big pictures allow the users to quickly go through the list and select their options.

# FILTERING/ARRANGING SEARCHED HOTELS

Information is divided nicely and is more understandable with the icons.