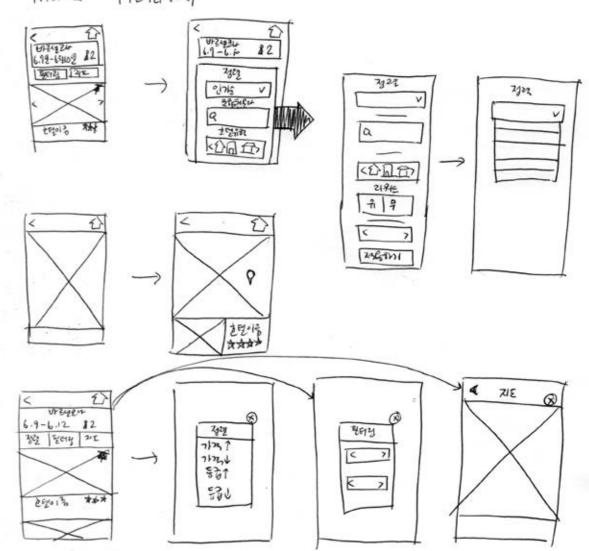

#### **NEW HOTELS.COM**

The new app with the theme of "sunset" has less information in one page, so that the users will not be overwhelmed by all the information given at once. Also, there is interactive visuals that will enhance the user experience.

#### **MAIN PAGE**

Just one main function on the main page : Where are you going?

#### LIST OF SEARCHED HOTELS

The big pictures allow the users to quickly go through the list and select their options.

# FILTERING/ARRANGING SEARCHED HOTELS

Information is divided nicely and is more understandable with the icons.

#### **YOUR REWARDS**

The number of moon users have accumulated is visualized with the moon in the sky. The moon gets filled up.

FEW SKETCHES & TLLUSTRATIONS!

BEHIND THE CURTAIN