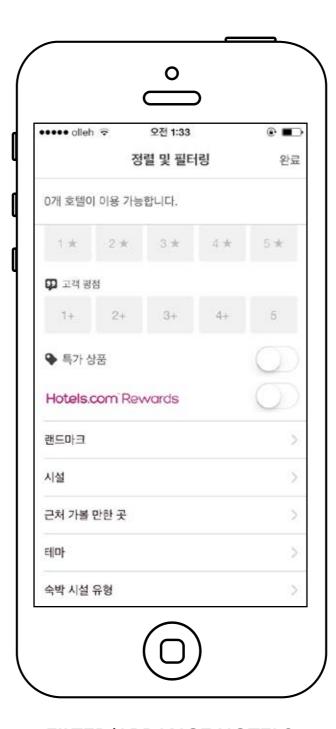

#### FILTER/ARRANGE HOTELS

There is no hierarchy in the layout and the users have to continue clicking in order to find and select all the filters.

# FILTERING/ARRANGING SEARCHED HOTELS

Information is divided nicely and is more understandable with the icons.