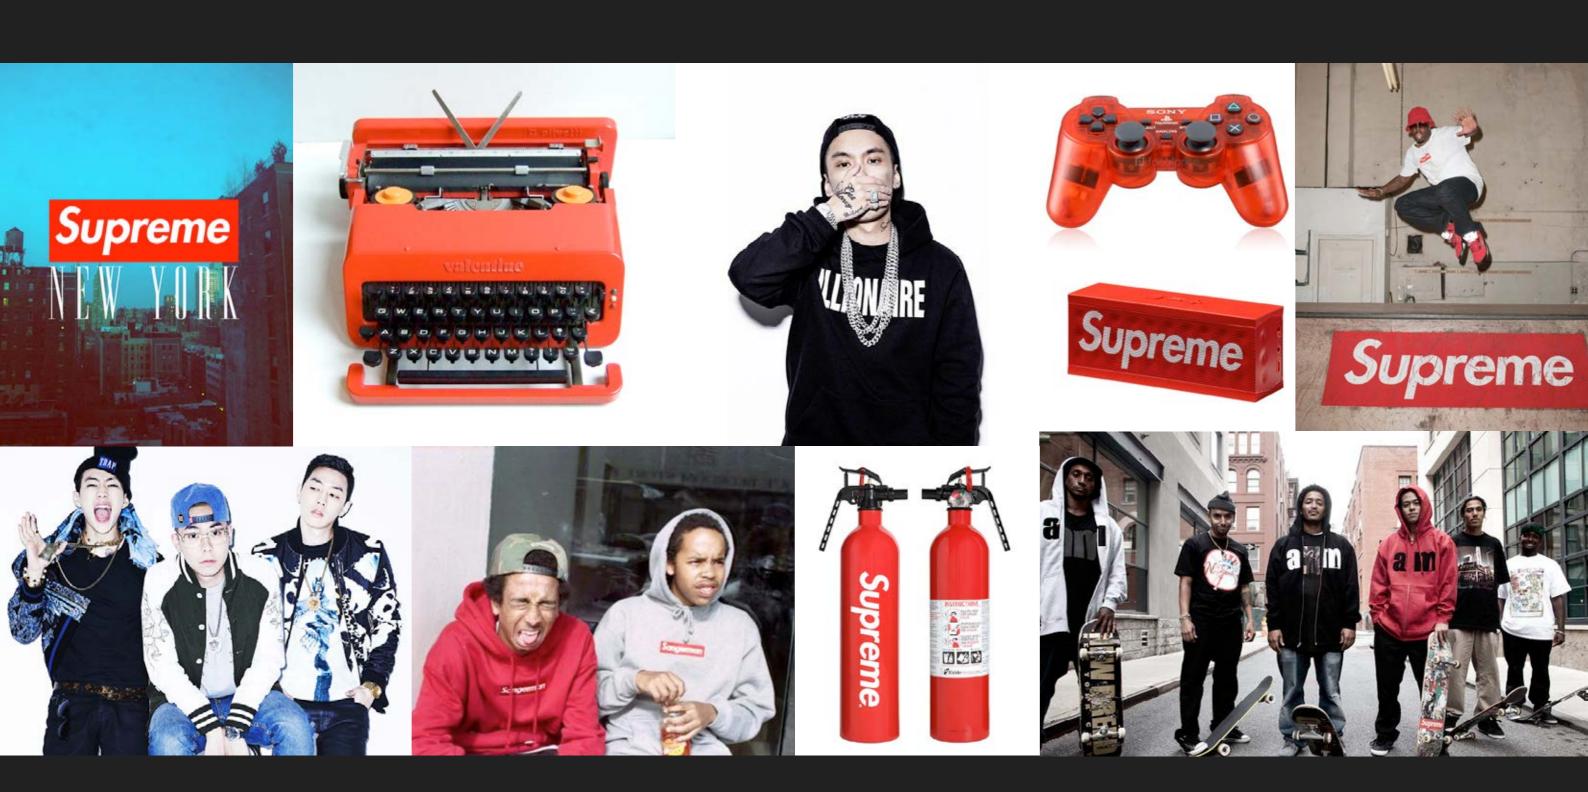

# *SUPREME*

Supreme is a well known street culture brand, which was started by skaters and artists in 1994, New York. Because I am a big fan of this brand and they have the "swag," this brand came to my mind as I was designing the new amp for my hiphop club.