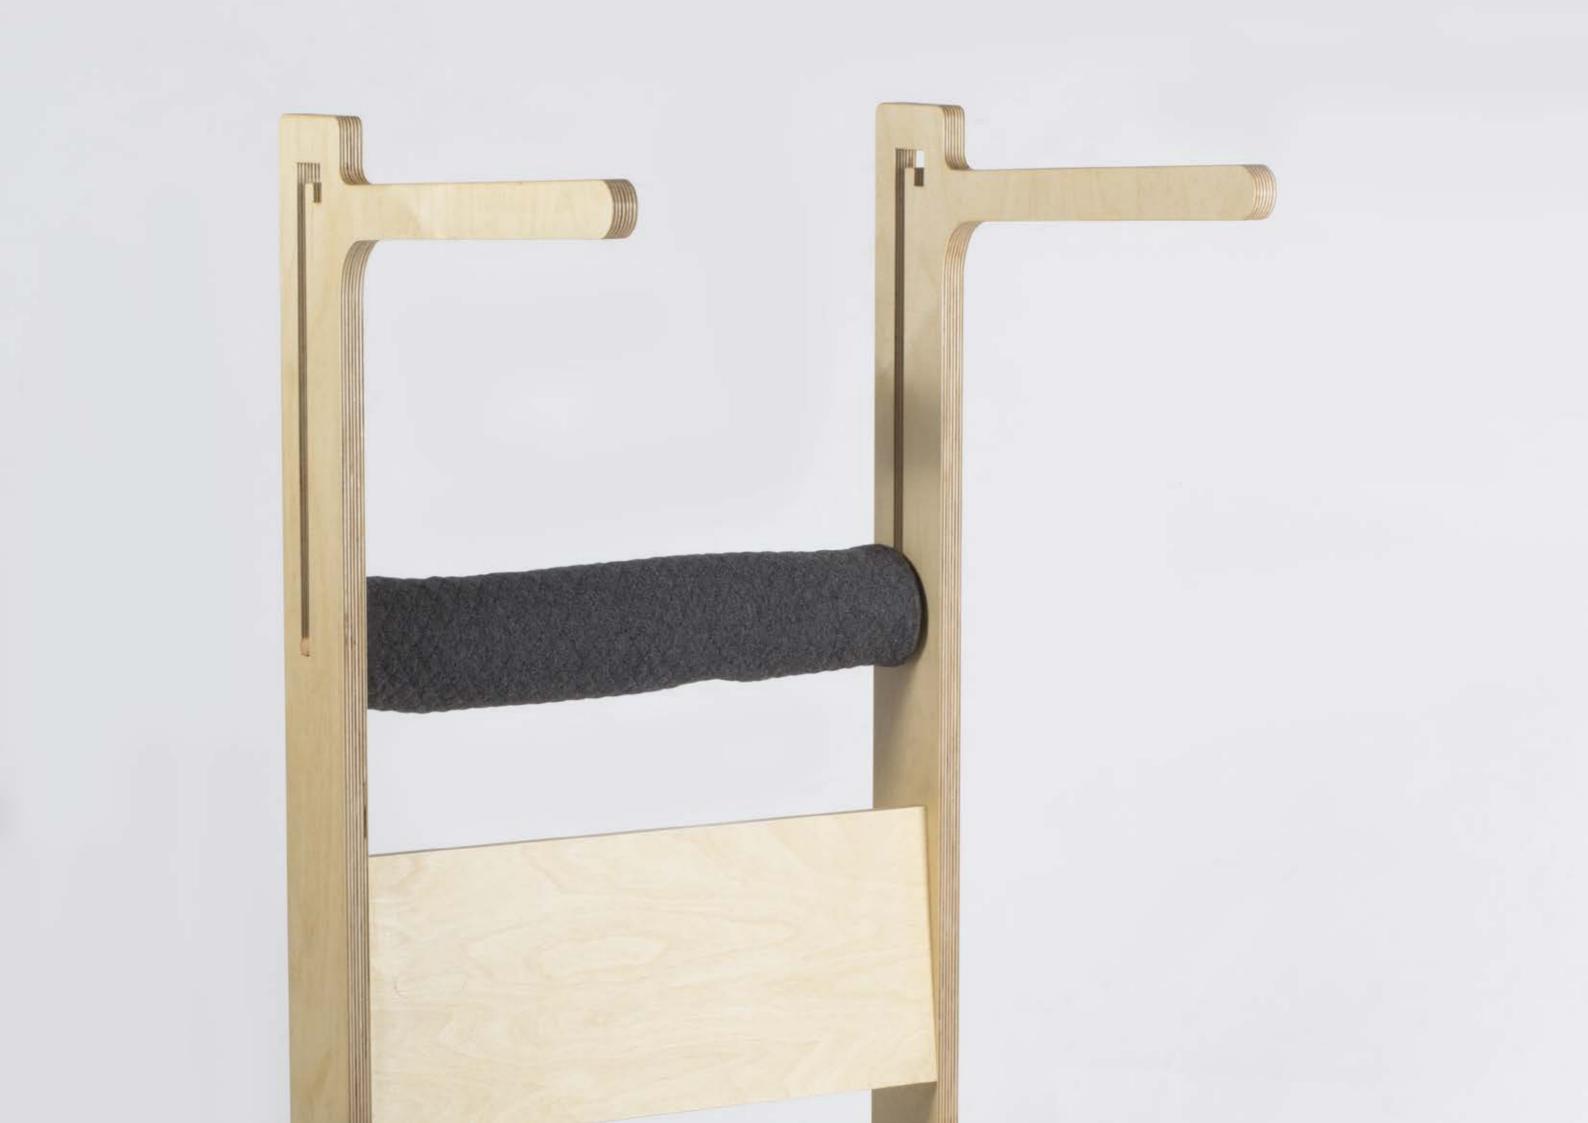

# **CAVE CHAIR**

SEP-OCT 2014 INDIVIDUAL

## INSPIRATION

I got the motive from my childhood tendency to build blanket tents in my house. The confined and dark space made me feel cozy and protected. I loved being in my own world.

## BLUEPRINT AND ASSEMBLY

The chair fits in 1800 X 900 mm wood with 25mm thickness. I did research to find the right size that suits human ergonomics. The blueprint was sent to the woodshop to get cut.