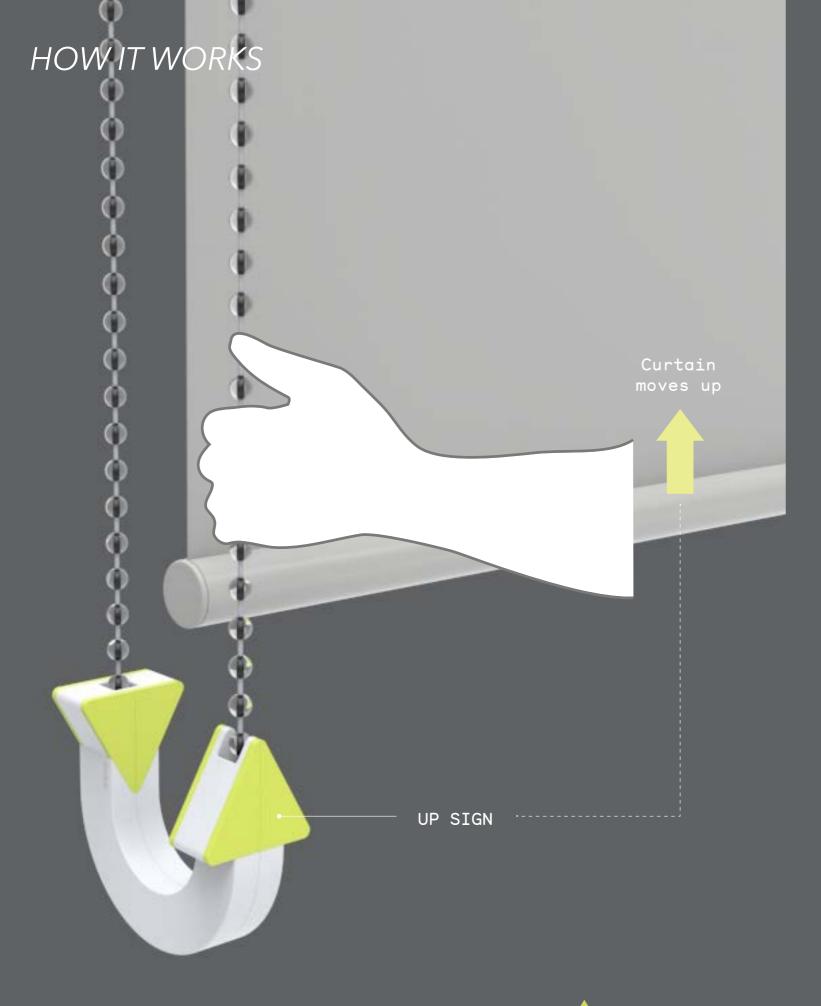

The curtain goes up, when you pull the A sign

The curtain goes down, when you pull the sign

INDIVIDUAL MAR-JUNE 2015

**30-MIN** 