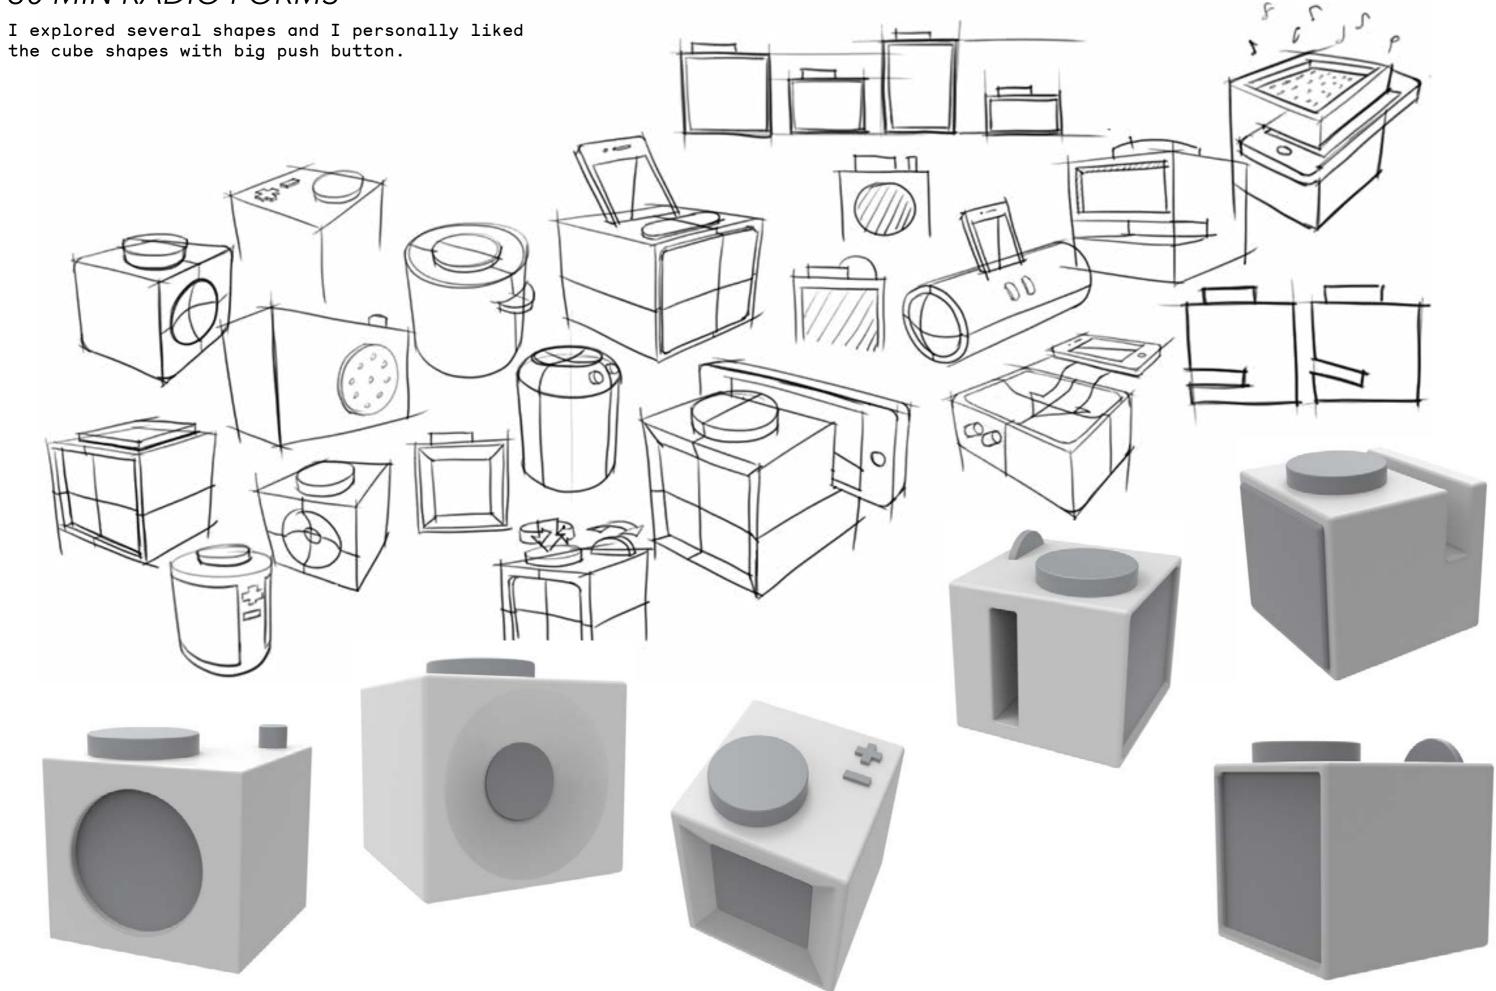

to use the product without instructions.



# EASY INSTALLATION

Installing and removing the product should be quick and easy.

# FORM DEVELOPMENT

Exploration of different forms through sketching, 3d printing and 3d modeling.



# FINAL DESIGN

We ended up with this simple and clean outcome, highlighting the arrows to increase visibility.



ROLL-DI With magnets, Roll-Di is very easy to install. Magnets Attach two sides

onto the string







The curtain goes up, when you pull the A sign

The curtain goes down, when you pull the sign





INDIVIDUAL MAR-JUNE 2015

**30-MIN** 





# INSPIRATION

30-min radio was inspired by the Japanese minimalistic and modern style of architecture, such as Ando Tadao's concrete buidlings and household items by Naoto Fukasawa.





# 30 MIN RADIO FORMS



# FINAL DESIGN



# **EXPLODED**

Before model making, I learned what components and mechanisms are necessary in order to make a working radio.



# MANUAL

This is the instruction booklet for the 30-min.

### For Busy People :

Why so serious?
Life is not all about work.
Drop everything.
Place your phone into the radio.
Turn on the radio.
Take a break for 30 mins.

### For Smartphone Addicts :

You are in love with your smartphone. Give in your love to the radio. Turn on the radio.

Take a complete break from the world and simply daydream.

1. Insert your phone.



2. Push the big round button.
After 30-min, the radio will turn off.
TIme to get back to work!



\*Note : The radio will go off if you remove your phone.

# TECHNICAL DRAWING

A precise drawing of the radio and the mechanism