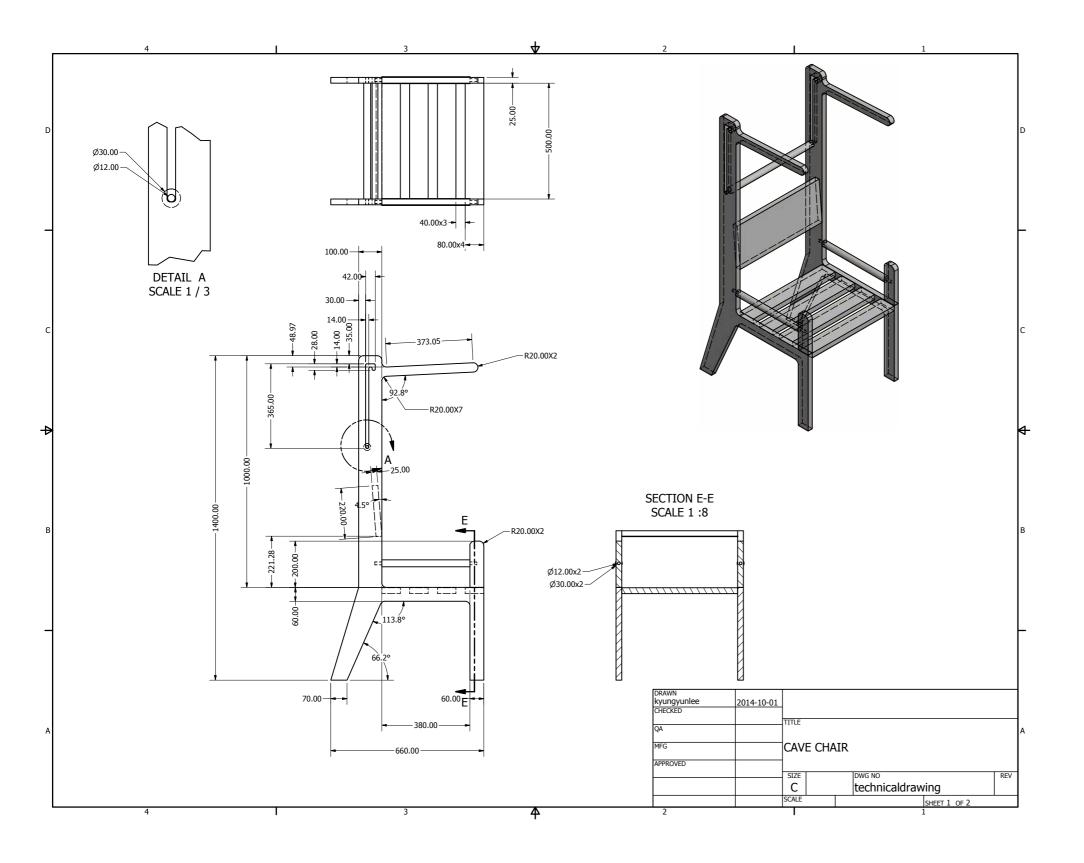

## BLUEPRINT AND ASSEMBLY

The chair fits in 1800 X 900 mm wood with 25mm thickness. I did research to find the right size that suits human ergonomics. The blueprint was sent to the woodshop to get cut.