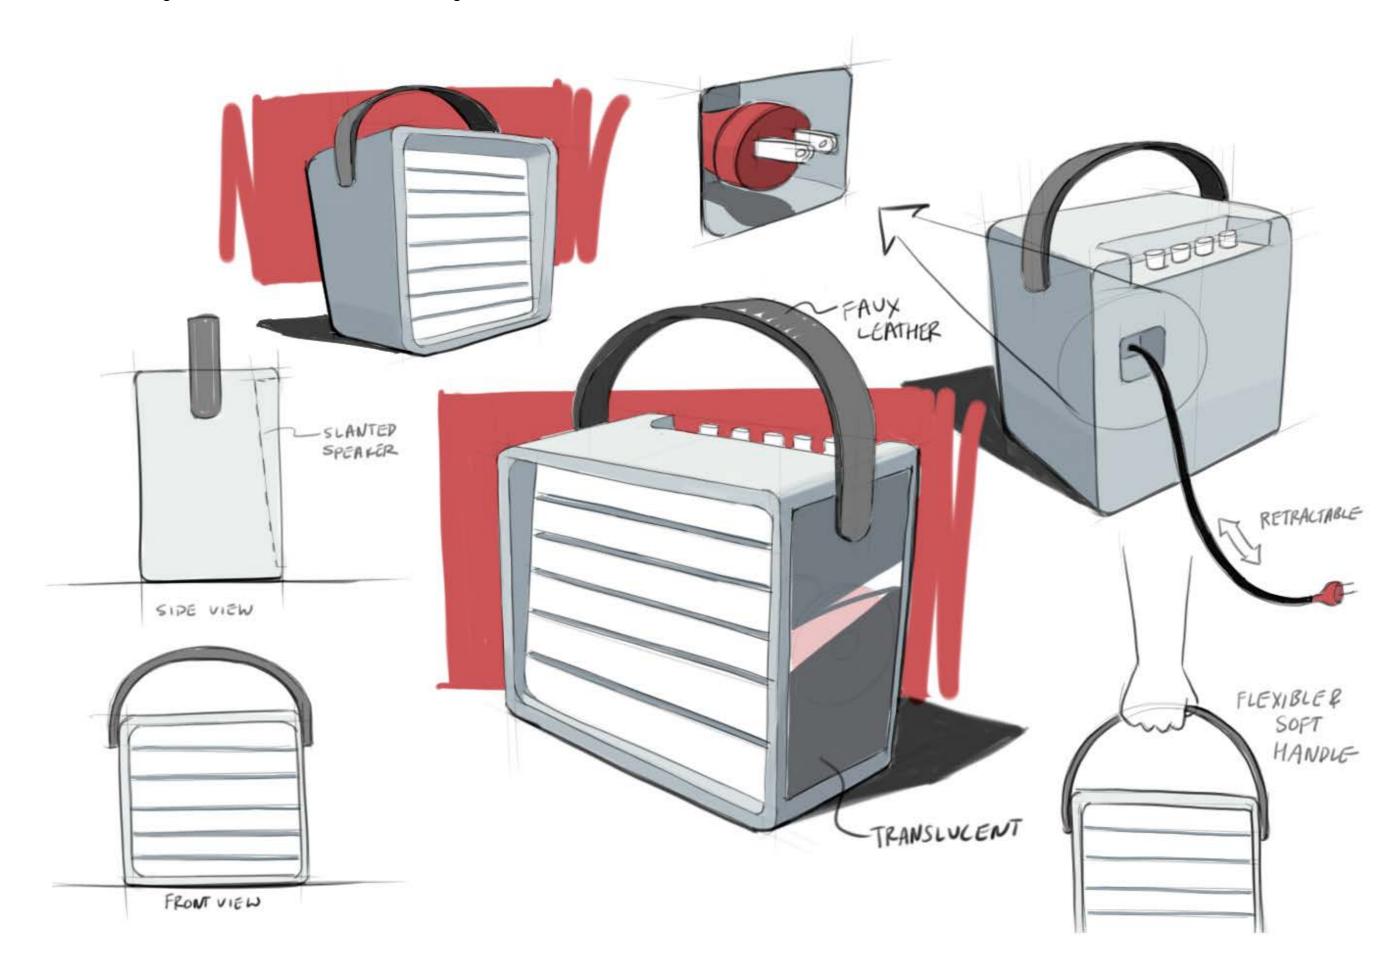

# FINAL FORM

The amp has a slanted speaker, which allows the sound to move up. The handle is big and is a leather-like tough material.

# CHERRY X SUPREME

The main feature of this amplifier is the cable that works like the ones for large vaccuum cleaners. The cable can be pulled out to use and when clicking the button at the back, the cable goes into the amp.

# INTERFACE The functions are engraved on the button or the surface.

# **EXPLODED**

The amp has translucent parts so that the features like the retractable cables can be seen by the users.

NOV-DEC2014

GROUP PROJECT\*