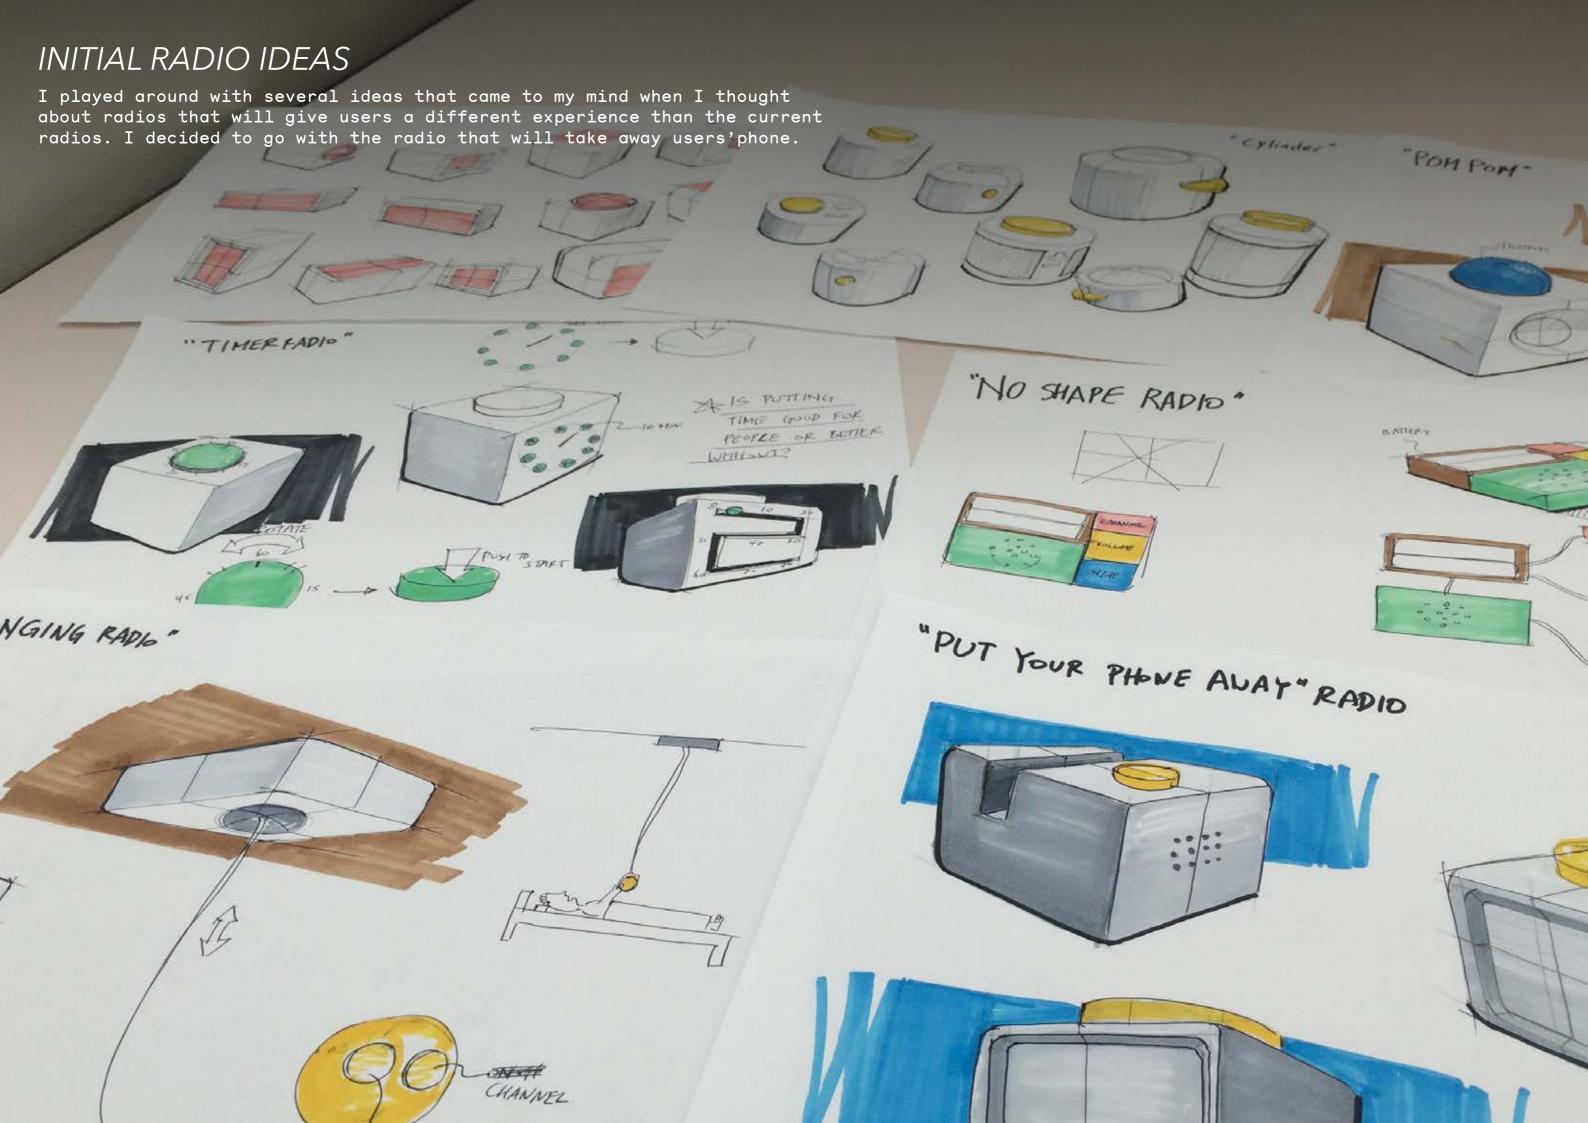

# INSPIRATION

30-min radio was inspired by the Japanese minimalistic and modern style of architecture, such as Ando Tadao's concrete buidlings and household items by Naoto Fukasawa.

### For Busy People :

Why so serious?
Life is not all about work.
Drop everything.
Place your phone into the radio.
Turn on the radio.
Take a break for 30 mins.

### For Smartphone Addicts :

You are in love with your smartphone. Give in your love to the radio. Turn on the radio.

Take a complete break from the world and simply daydream.

1. Insert your phone.

2. Push the big round button.
After 30-min, the radio will turn off.
TIme to get back to work!

\*Note : The radio will go off if you remove your phone.