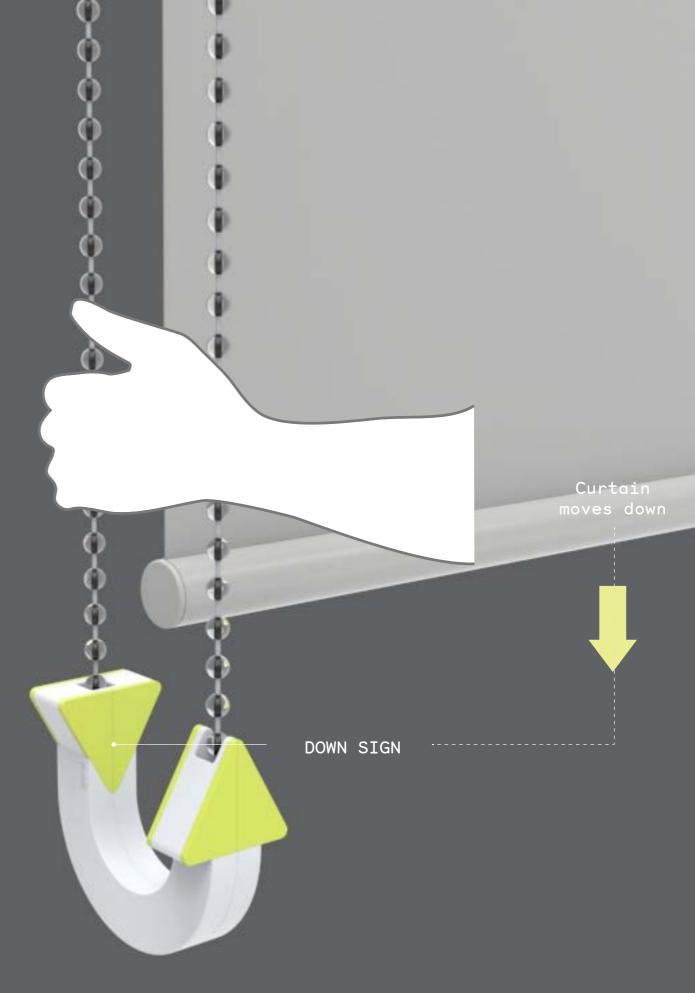

The curtain goes up, when you pull the A sign

The curtain goes down, when you pull the sign

INDIVIDUAL MAR-JUNE 2015

**30-MIN** 