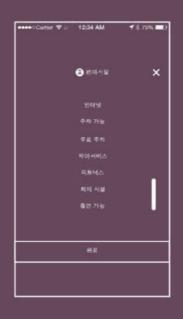

# FILTERING/ARRANGING SEARCHED HOTELS

Information is divided nicely and is more understandable with the icons.