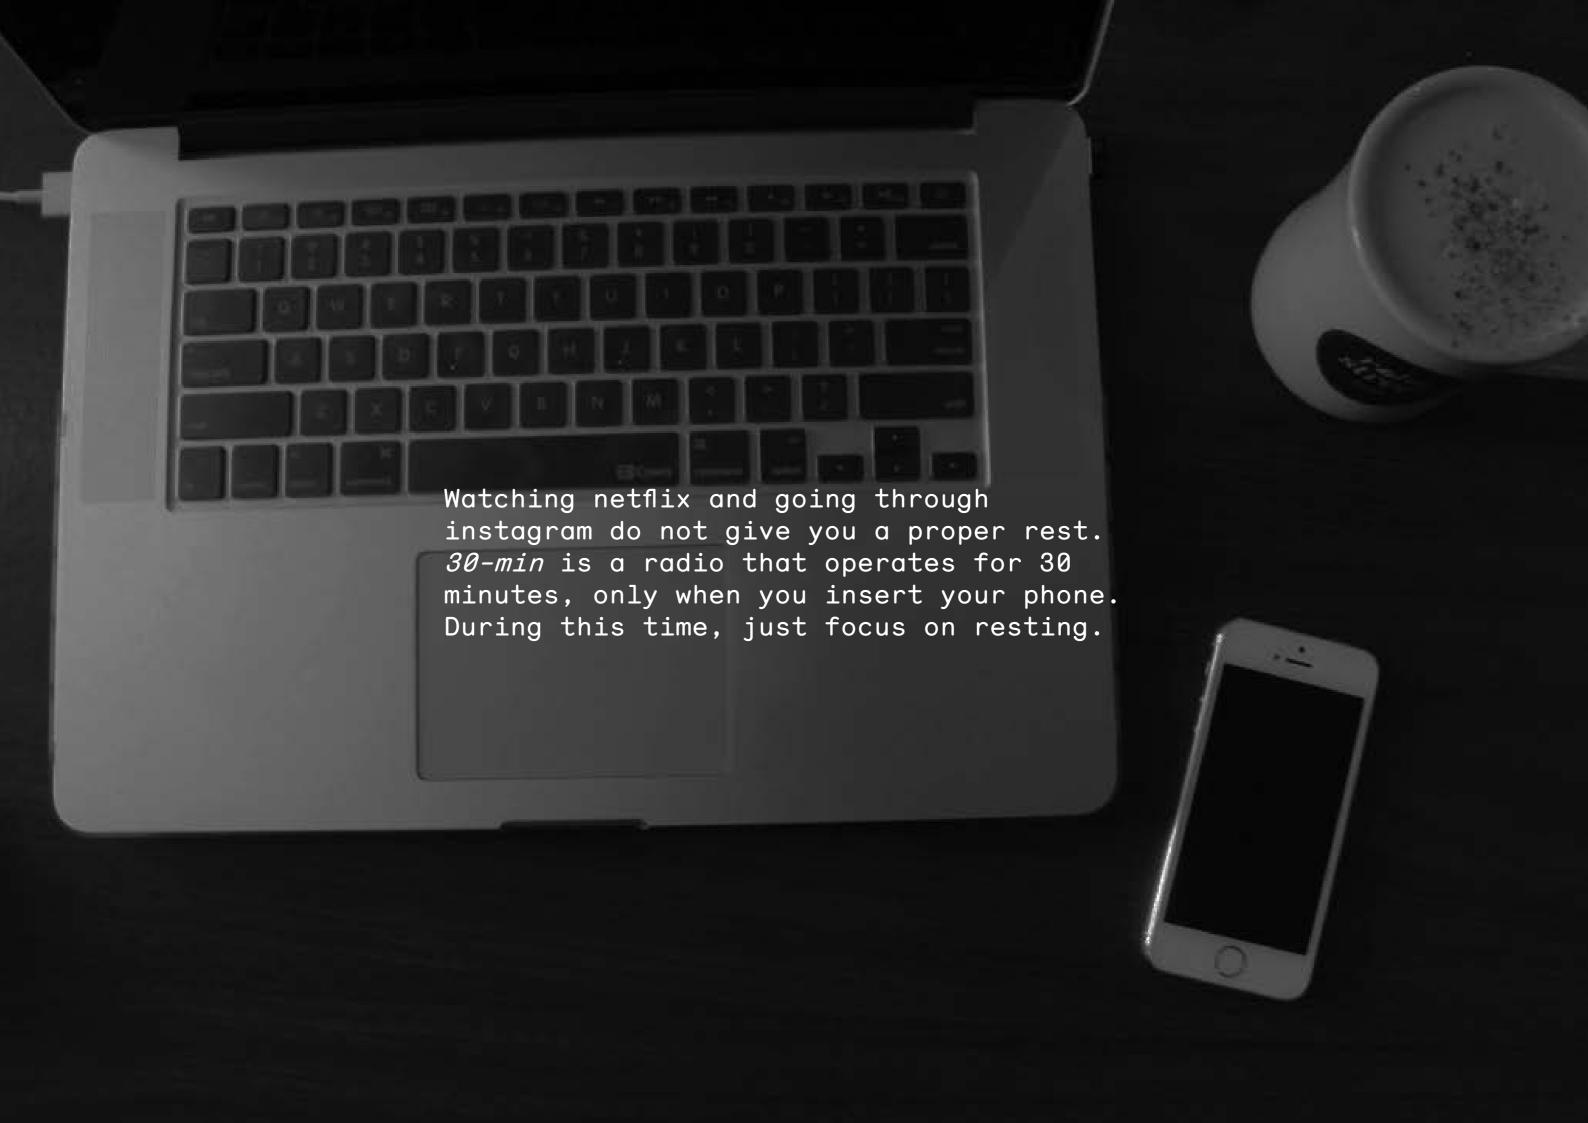

### For Busy People :

Why so serious?
Life is not all about work.
Drop everything.
Place your phone into the radio.
Turn on the radio.
Take a break for 30 mins.

### For Smartphone Addicts :

You are in love with your smartphone. Give in your love to the radio. Turn on the radio.

Take a complete break from the world and simply daydream.

1. Insert your phone.

2. Push the big round button.
After 30-min, the radio will turn off.
TIme to get back to work!

\*Note : The radio will go off if you remove your phone.