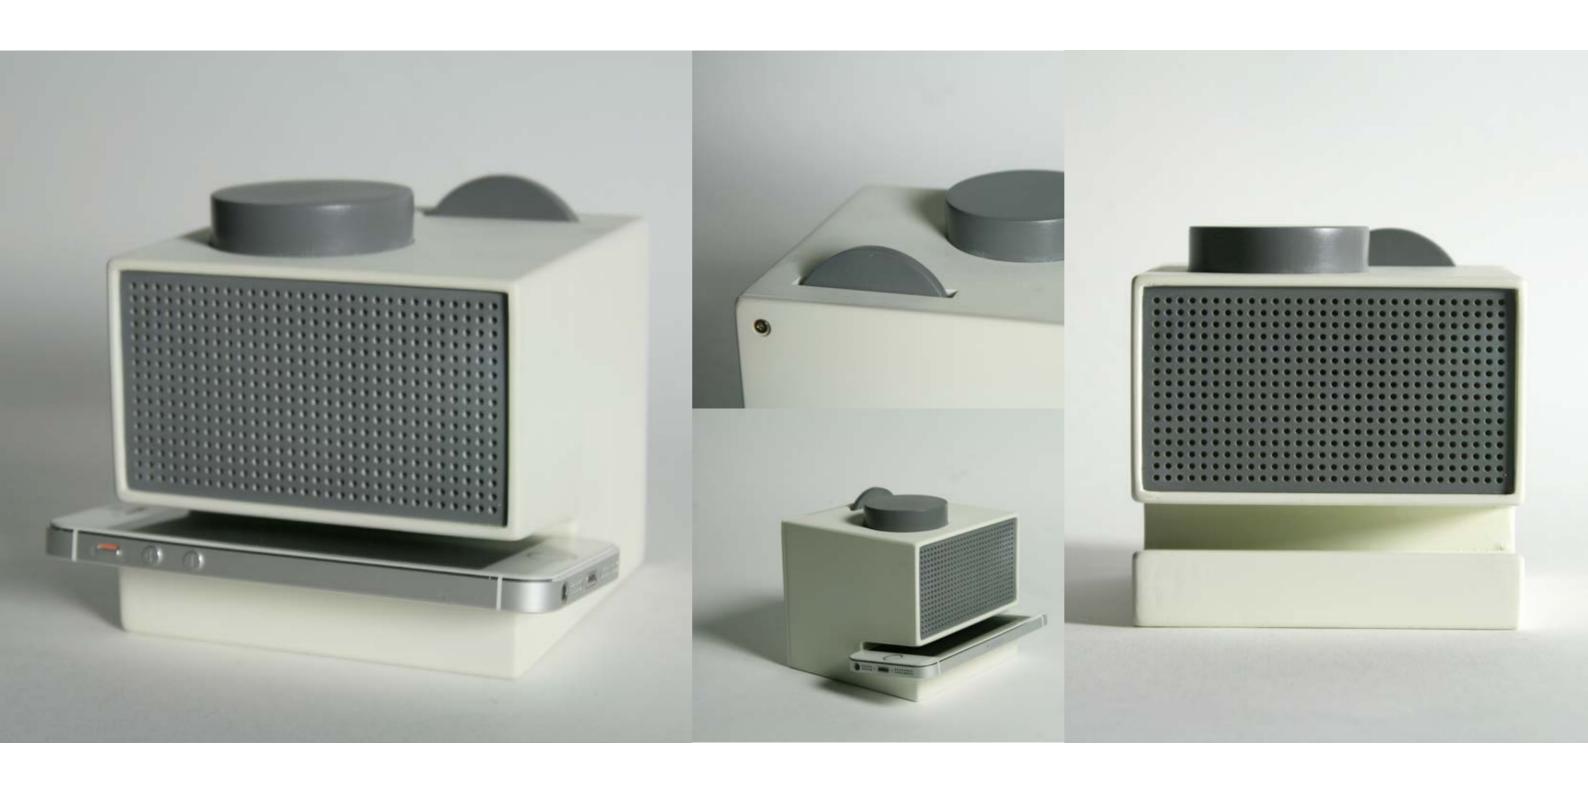

# *SUPREME*

Supreme is a well known street culture brand, which was started by skaters and artists in 1994, New York. Because I am a big fan of this brand and they have the "swag," this brand came to my mind as I was designing the new amp for my hiphop club.

# QUICK IDEA SKETCHES

Many street and hip hop style, which is visible in fashion and accessories, is mostly minimal and bold designs. Something simple with the large logo came to my mind.

# FINAL FORM

The amp has a slanted speaker, which allows the sound to move up. The handle is big and is a leather-like tough material.

# CHERRY X SUPREME

The main feature of this amplifier is the cable that works like the ones for large vaccuum cleaners. The cable can be pulled out to use and when clicking the button at the back, the cable goes into the amp.

# INTERFACE The functions are engraved on the button or the surface.

# **EXPLODED**

The amp has translucent parts so that the features like the retractable cables can be seen by the users.

NOV-DEC2014

GROUP PROJECT\*