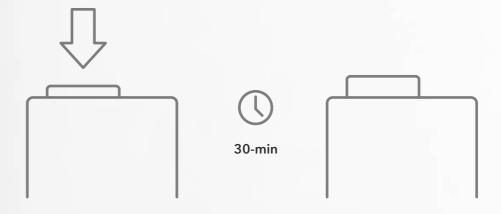

### For Busy People :

Why so serious?
Life is not all about work.
Drop everything.
Place your phone into the radio.
Turn on the radio.
Take a break for 30 mins.

### For Smartphone Addicts :

You are in love with your smartphone. Give in your love to the radio. Turn on the radio.

Take a complete break from the world and simply daydream.

1. Insert your phone.

2. Push the big round button.
After 30-min, the radio will turn off.
TIme to get back to work!

\*Note : The radio will go off if you remove your phone.