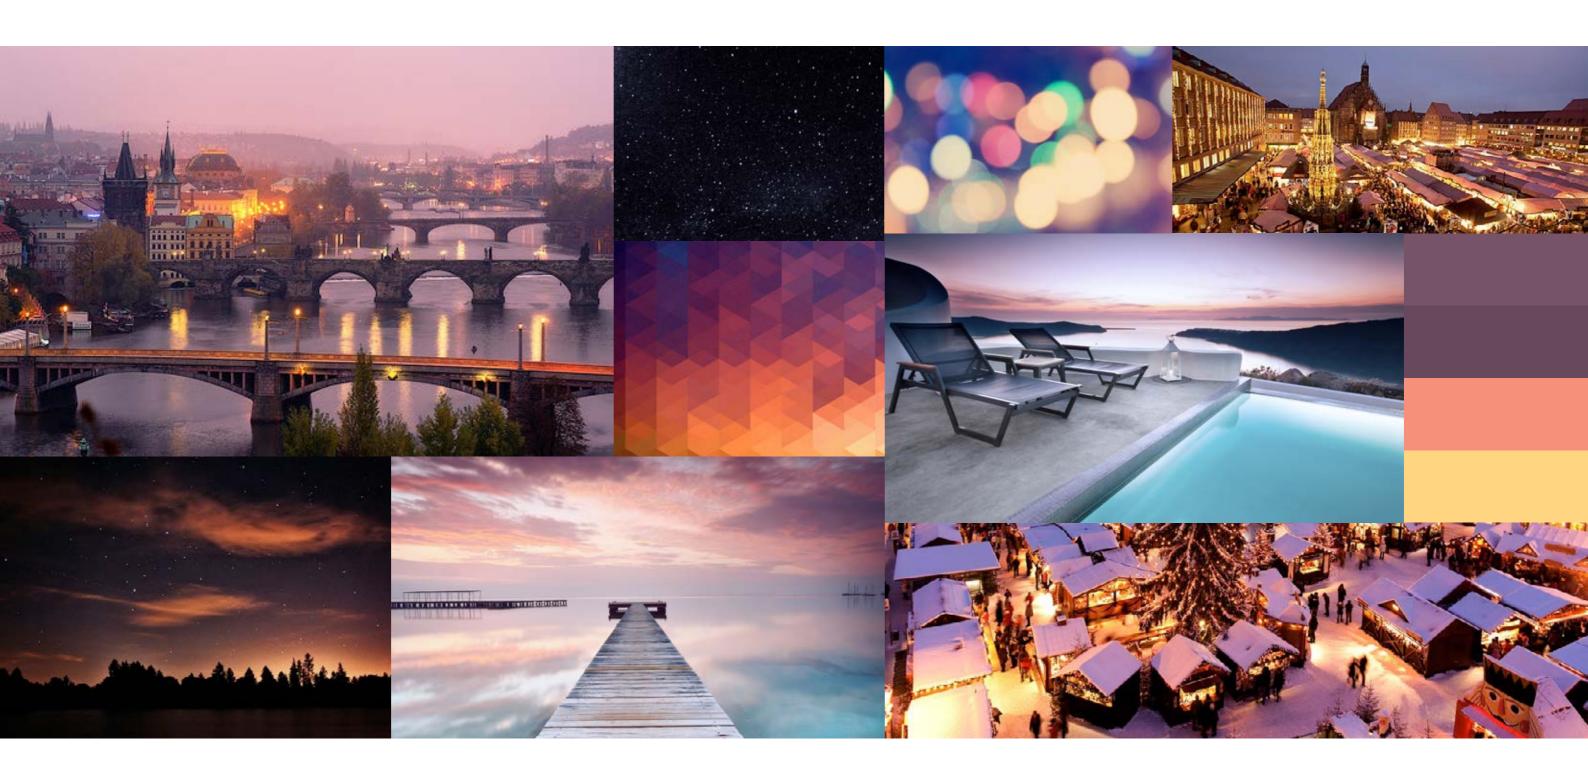

## MOODBOARD

Our GUI theme was "sunset." We wanted to create a dark, but cozy and warm feeling, using a combination of blurred images and flat icons.