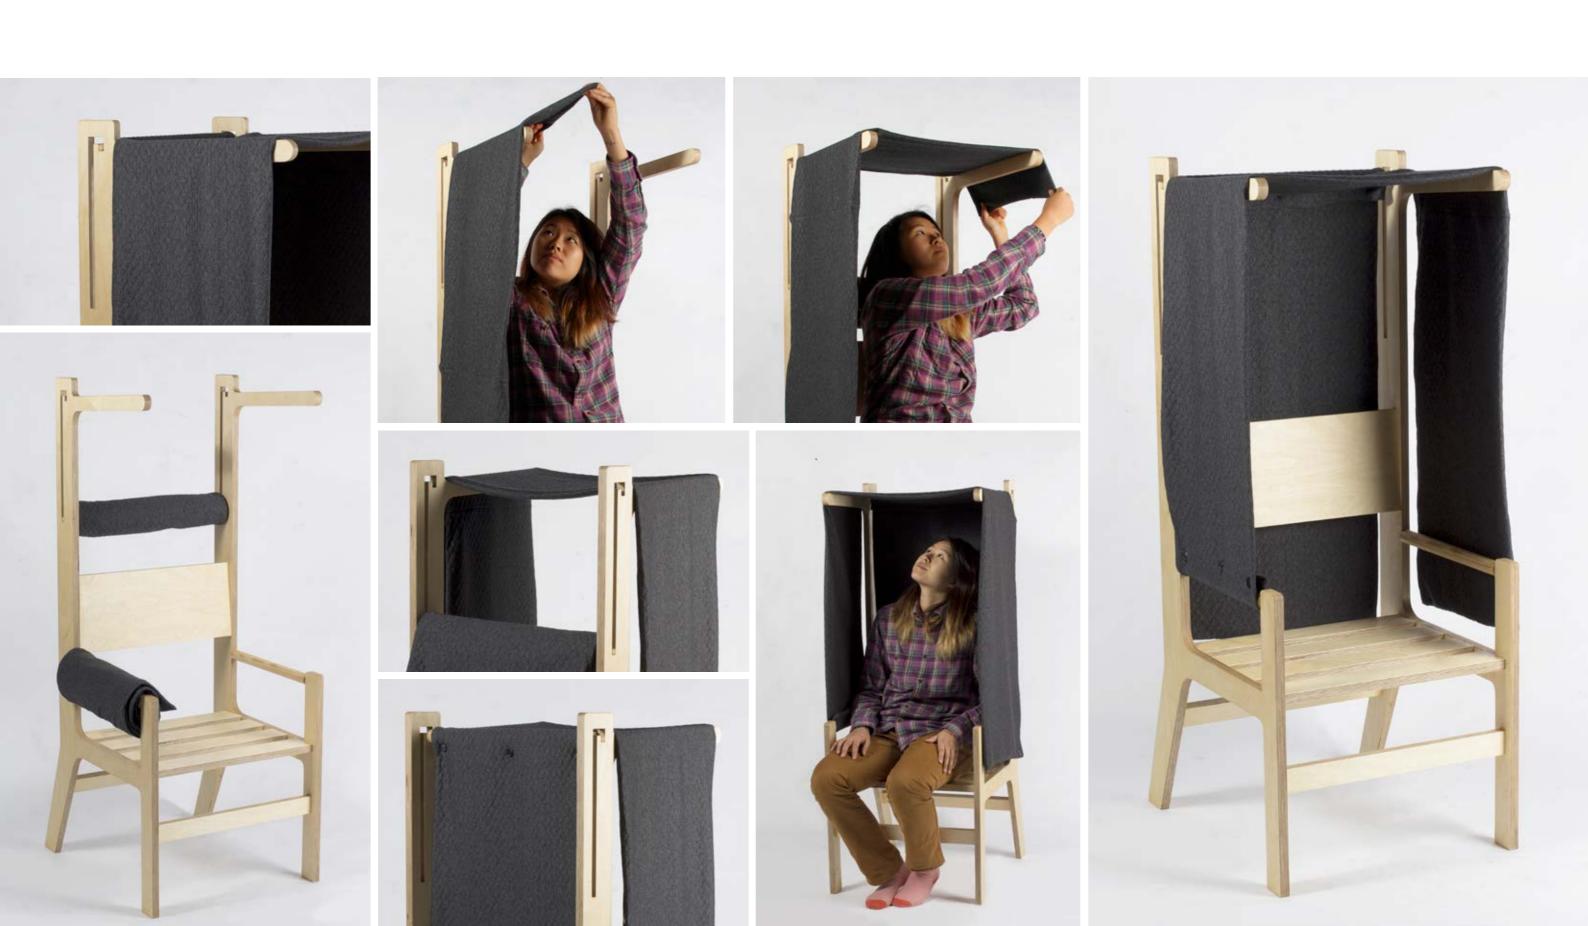

# **CAVE CHAIR**

SEP-OCT 2014 INDIVIDUAL

## INSPIRATION

I got the motive from my childhood tendency to build blanket tents in my house. The confined and dark space made me feel cozy and protected. I loved being in my own world.

## CAVE CHAIR

My final model of the Cave Chair with me in my long hair.

Please excuse the Korean language. This project was done for the Korean version of Hotels.com.