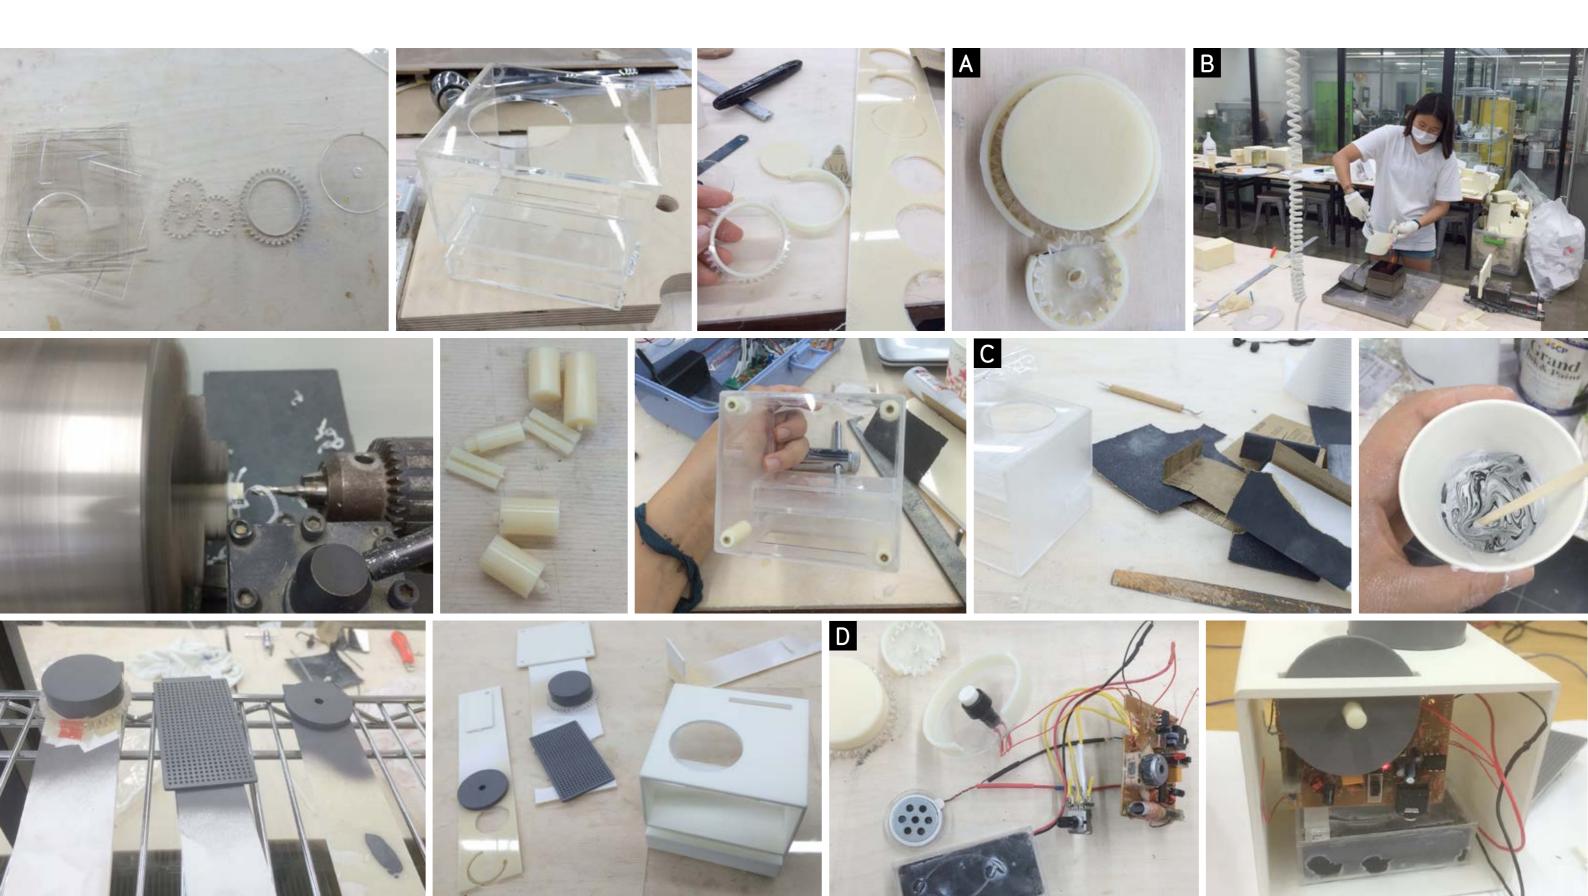

# **MODEL MAKING**

This was a fun model making process. Apart from the laser cutting, everything else was made and cut manually using universal milling and lathe machines. It was a challenging, but exciting to see it work!

- A. Making gear mechanism for on/off button and volume control
- B. I am on fire!
- C. There is never enough sanding
- D. Hacked and rebuilt my radio circuit